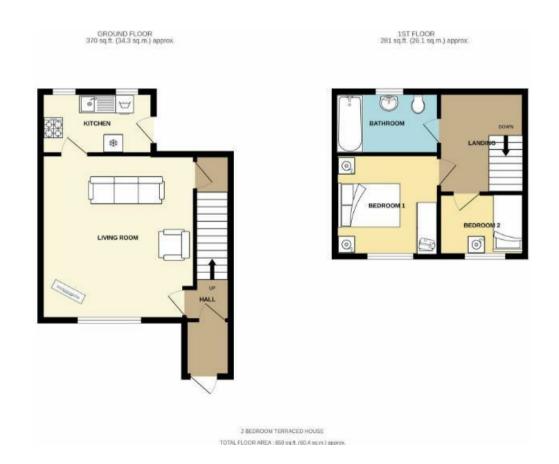

## Ashbrow Road, Huddersfield, HD2 1DF £850 Per Month

Available for Immediate Rent!!! - Open House Estate Agents is proud to bring this lovely 2 Bedroom Mid Terrace Property to the rental market.

This quirky Cottage Style property is situated in a quiet residential area and has Two Bedrooms, Lounge, Kitchen, Cellar and a good sized Front and Rear Gardens with lovely views.