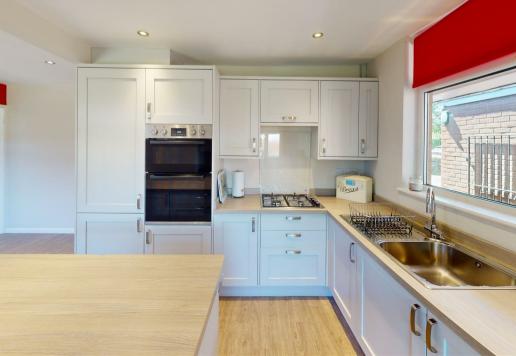

In brief the property comprises: part-covered entrance courtyard, entrance hallway, large kitchen-dining room, rear porch, WC, lounge, two shower rooms, three bedrooms, and additional living room. Externally there is a driveway for up to two cars, a single garage, front garden, side courtyard, and large enclosed rear garden. Double glazing and central heating throughout.