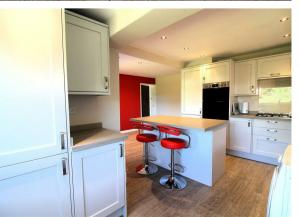

In brief the property comprises: part-covered entrance courtyard, entrance hallway, large kitchen-dining room, rear porch, WC, lounge, two shower rooms, three bedrooms, and additional living room. Externally there is a driveway for up to two cars, a single garage, front garden, side courtyard, and large enclosed rear garden. Double glazing and central heating throughout.