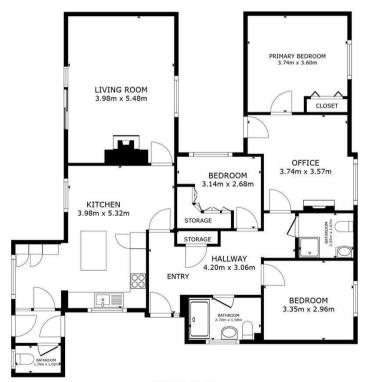

FLOOR PLAN

GROSS INTERNAL AREA FLOOR PLAN 117.3 m<sup>2</sup> TOTAL: 117.3 m<sup>2</sup>

SIZES AND DIMENSIONS ARE APPROXIMATE, ACTUAL MAY VARY.