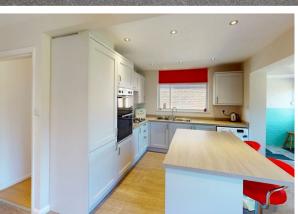

In brief the property comprises: part-covered entrance courtyard, entrance hallway, large kitchen-dining room, rear porch, WC, lounge, two shower rooms, three bedrooms, and additional living room. Externally there is a driveway for up to two cars, a single garage, front garden, side courtyard, and large enclosed rear garden. Double glazing and central heating throughout.