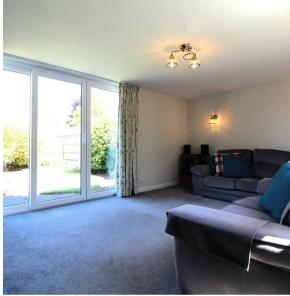

In brief the property comprises: part-covered entrance courtyard, entrance hallway, large kitchen-dining room, rear porch, WC, lounge, two shower rooms, three bedrooms, and additional living room. Externally there is a driveway for up to two cars, a single garage, front garden, side courtyard, and large enclosed rear garden. Double glazing and central heating throughout.