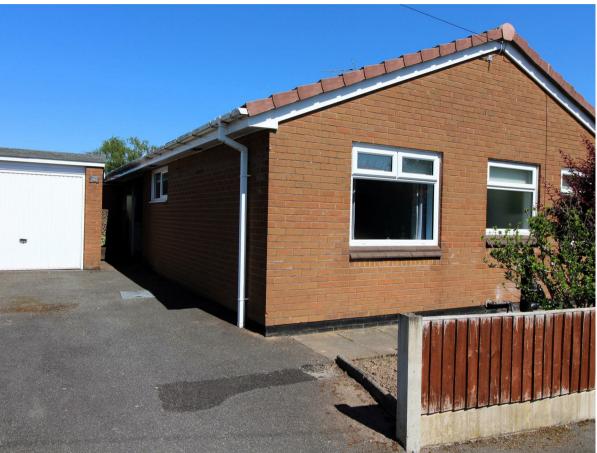

Park Lane, Hartford, Cheshire, CW8 1PY Offers Around £425,000

We are delighted to present this immaculate 3 bedroom detached bungalow, with a high-specification and tasteful finish throughout. The house has benefited from tasteful additions and conversions over the years – in fact the front living room and bedroom could be utilised as an annexe or accommodation for a live-in carer if required, with its separate entrance and accessible accommodation. With bungalows at a premium in highly sought-after Hartford, this is definitely not one to be missed.

In brief the property comprises: part-covered entrance courtyard, entrance hallway, large kitchen-dining room, rear porch, WC, lounge, two shower rooms, three bedrooms, and additional living room. Externally there is a driveway for up to two cars, a single garage, front garden, side courtyard, and large enclosed rear garden. Double glazing and central heating throughout.