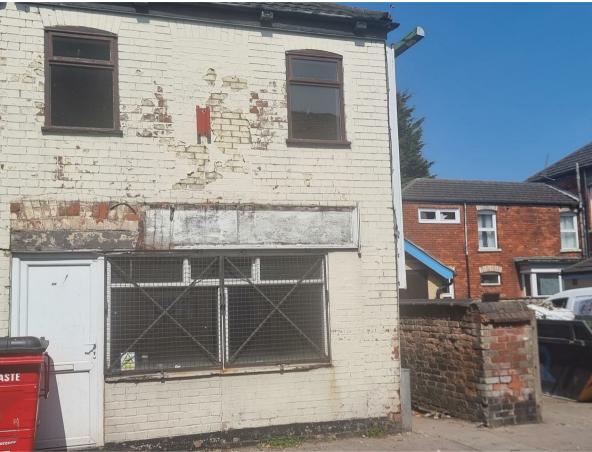

## Features and description

Introducing this spacious storage unit located on Pasture Street in the charming town of Grimsby. This commercial property, spread across two floors, offers a separate electric supply and a secure entrance door at street level for added peace of mind.

Ideal for storage purposes, this unit boasts a generous size, as depicted in the provided images. With a ground floor entrance leading to the first floor, this property provides ample space for all your storage needs.