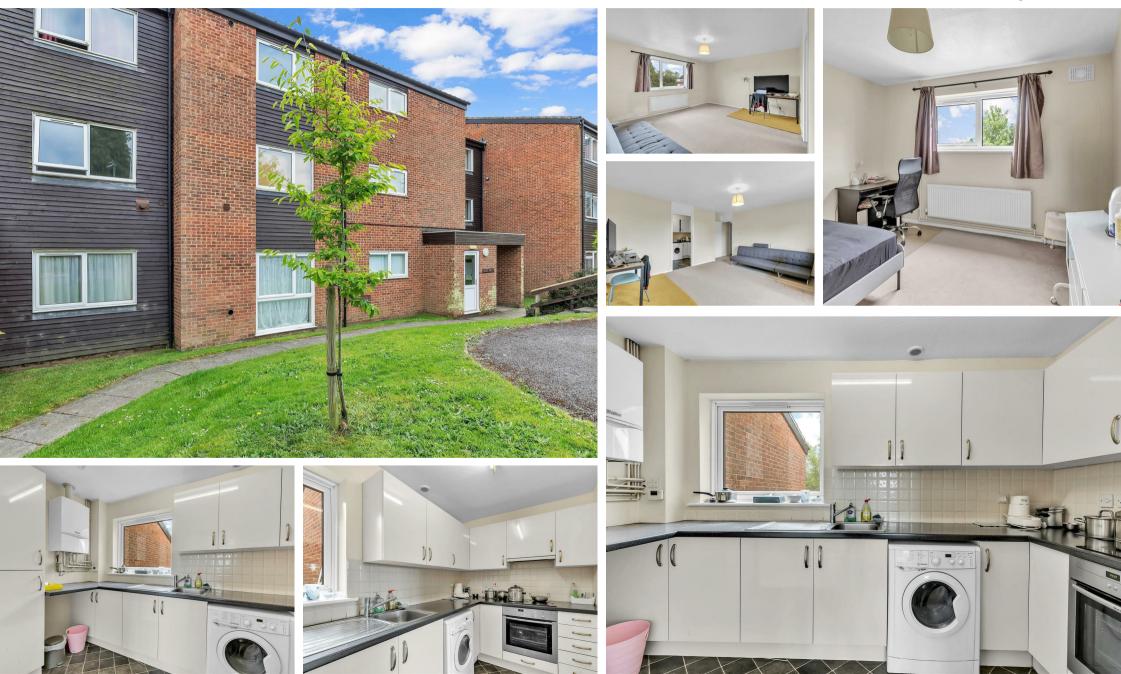

Gilligan Close, Horsham, RH12 1UA Asking Price £195,000 Council Tax Band: B

## LOCATION

We are delighted to bring to the market this top floor one bed flat on the west side of Horsham within easy access of local shops and amenities. Horsham town centre is within half a mile and offers a comprehensive range of shopping facilities with its wide selection of restaurants, cafes and shops. There is also a CO-OP convenience store less than a 5 minute walk away and a bus stop on a regular bus route that serves the surrounding area. This property would make an ideal rental investment or a first-time purchase.