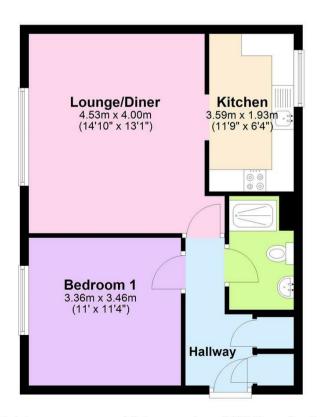

**Open House Horsham** 

Total area: approx. 48.1 sq. metres (518.2 sq. feet) Arran Court

## Floor Plan