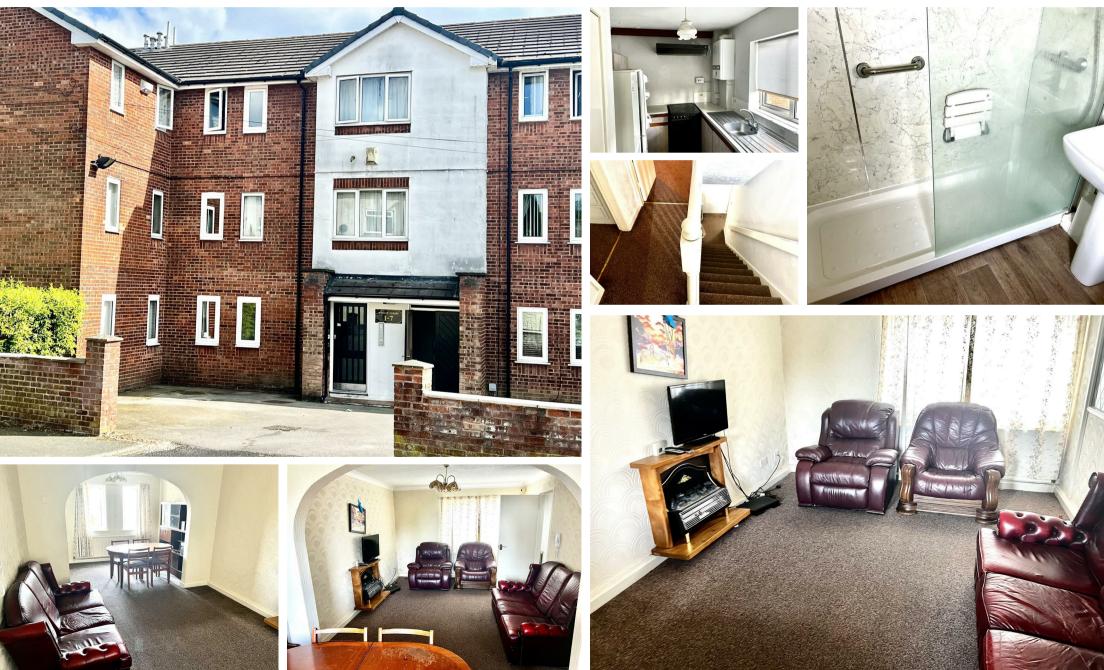

Open House Estate Agent are pleased to market this unique two double-bedroom duplex apartment benefits from a driveway and allocated parking space. The property offers two excellent size reception rooms and has been well-maintained throughout.

The property consists of a communal entrance hall with an electric door on the ground floor. The main living accommodation starts on the first floor with an entrance hall, a spacious lounge that opens into a separate dining room, and a fitted kitchen.

On the second floor are two great-sized double bedrooms with fitted wardrobes and a bathroom including a walk-in shower. Externally there is a private driveway, communal gardens, and an additional allocated parking space.

The property further benefits from gas central heating and double-glazed windows and doors.

Viewings are highly recommended!

**Open House North West Manchester** 