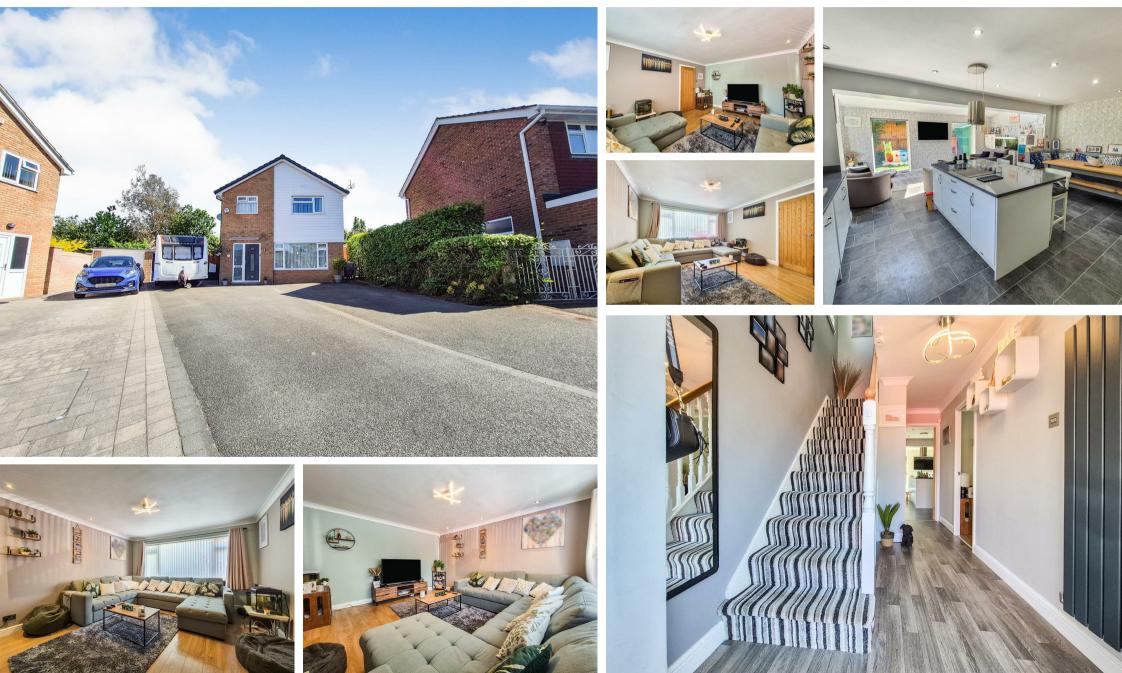

Frome Close, Wirral, CH61 4YD £450,000 Council Tax Band: D

Set in a quiet cul de sac, this detached home offers the peacefulness that we all want but with all of the modern amenities that you could desire. With four bedrooms, this property will appeal to the growing family or for those that just want the flexibility of additional rooms for home working/study.

Extended to create a spacious and modern kitchen diner which overlooks the private south facing rear garden. All modern appliances have been added and tucked away where practical. There is a built-in dining area, making the most of the space and yet still room for a relaxing zone with a large sofa. With Velux windows and French doors, this forms the heart of the home and is a must for modern family life.

With all open plan builds it is important that you can also have a chill out space where you can close the door to the rest of the family. The front lounge offers this sanctuary and can house the largest of family sofas.

The master bedroom, has the benefit of an ensuite shower room with WC and basin, plus an array of built-in wardrobes. Bedrooms 2 and 3 also feature built-in wardrobes, helping your teens to keep tidy. The final bedroom is large enough for a double bed but could equally be used as an office, or occasional guest room with a sofa bed.

The family bathroom features a three-piece suite, fully tiled in a practical yet modern style.

The south facing garden is as maintenance free as it gets, with astro turf laid to the lawned area plus built in Pizza Oven, patio area and a handy tool shed. There is also a large, detached garage for your car or more likely, your other household detritus.

Double glazed throughout, this home is ready for you to simply move in and start enjoying.

Situated in the popular area of Irby Village, offering a mix of village charm, access to the coast, and proximity to Liverpool and the M53. With parks, woods, the local cricket club plus brilliant local primary schools, Irby is the perfect choice for families of all sizes.