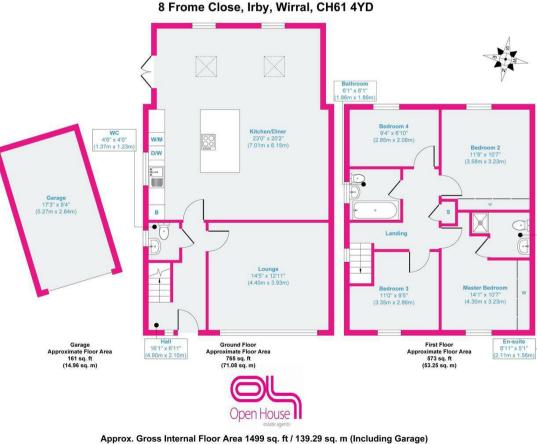

## **Open House West Wirral**

Approx. Gross Internal Floor Area 1499 sq. ft / 139.29 sq. m (Including Garag Illustration for identification purposes only, measurements are approximate, not to scale. Produced by Elements Property