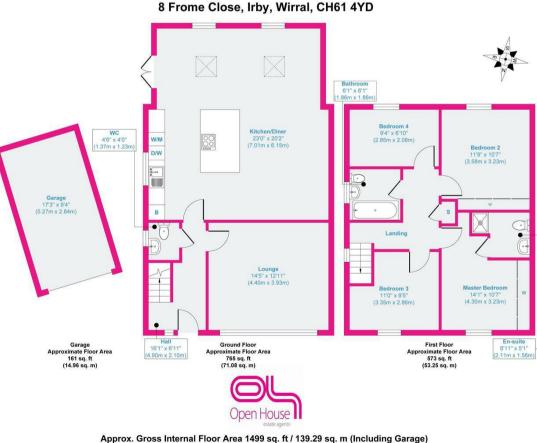

## **Open House West Wirral**

Approx. Gross Internal Floor Area 1499 sq. ft / 139.29 sq. m (Including Garag Illustration for identification purposes only, measurements are approximate, not to scale. Produced by Elements Property