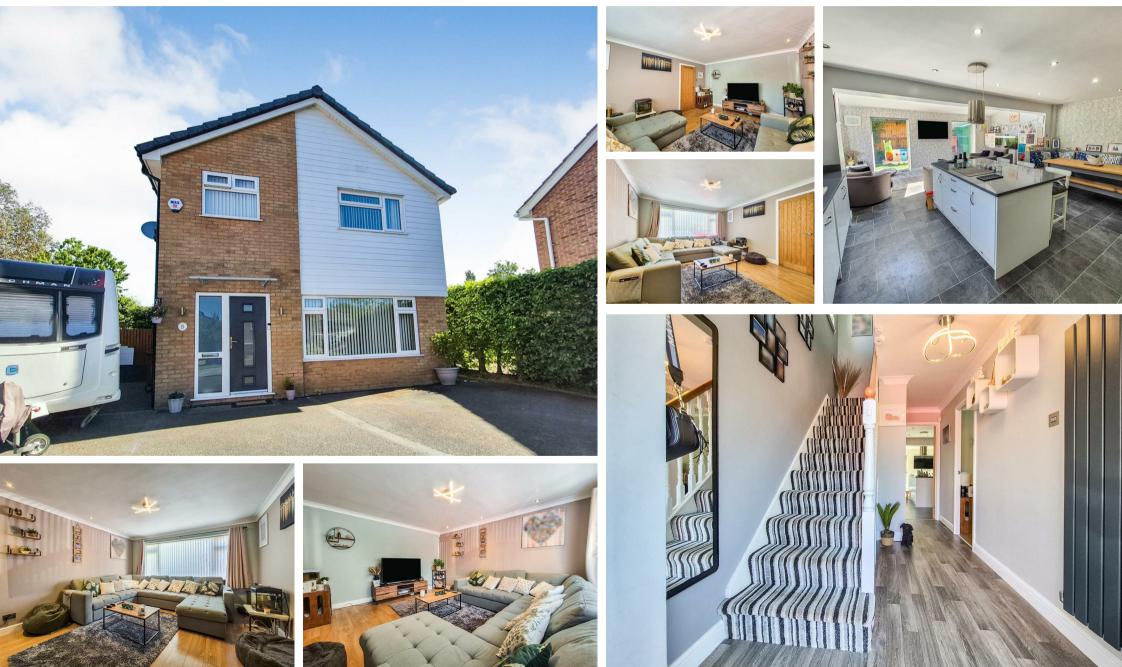

Frome Close, Wirral, CH61 4YD £465,000 Council Tax Band: D

Set in a quiet cul de sac, this detached home offers the peacefulness that we all want but with all of the modern amenities that you could desire. With four bedrooms, this property will appeal to the growing family or for those that just want the flexibility of additional rooms for home working/study.

Extended to create a spacious and modern kitchen diner which overlooks the private south facing rear garden. All modern appliances have been added and tucked away where practical. There is a built-in dining area, making the most of the space and yet still room for a relaxing zone with a large sofa. With Velux windows and French doors, this forms the heart of the home and is a must for modern family life.

With all open plan builds it is important that you can also have a chill out space where you can close the door to the rest of the family. The front lounge offers this sanctuary and can house the largest of family sofas.

The master bedroom, has the benefit of an ensuite shower room with WC and basin, plus an array of built-in wardrobes. Bedrooms 2 and 3 also feature built-in wardrobes, helping your teens to keep tidy. The final bedroom is large enough for a double bed but could equally be used as an office, or occasional guest room with a sofa bed.

The family bathroom features a three-piece suite, fully tiled in a practical yet modern style.

The south facing garden is as maintenance free as it gets, with astro turf laid to the lawned area plus built in Pizza Oven, patio area and a handy tool shed. There is also a large, detached garage for your car or more likely, your other household detritus.

Double glazed throughout, this home is ready for you to simply move in and start enjoying.

Situated in the popular area of Irby Village, offering a mix of village charm, access to the coast, and proximity to Liverpool and the M53. With parks, woods, the local cricket club plus brilliant local primary schools, Irby is the perfect choice for families of all sizes.