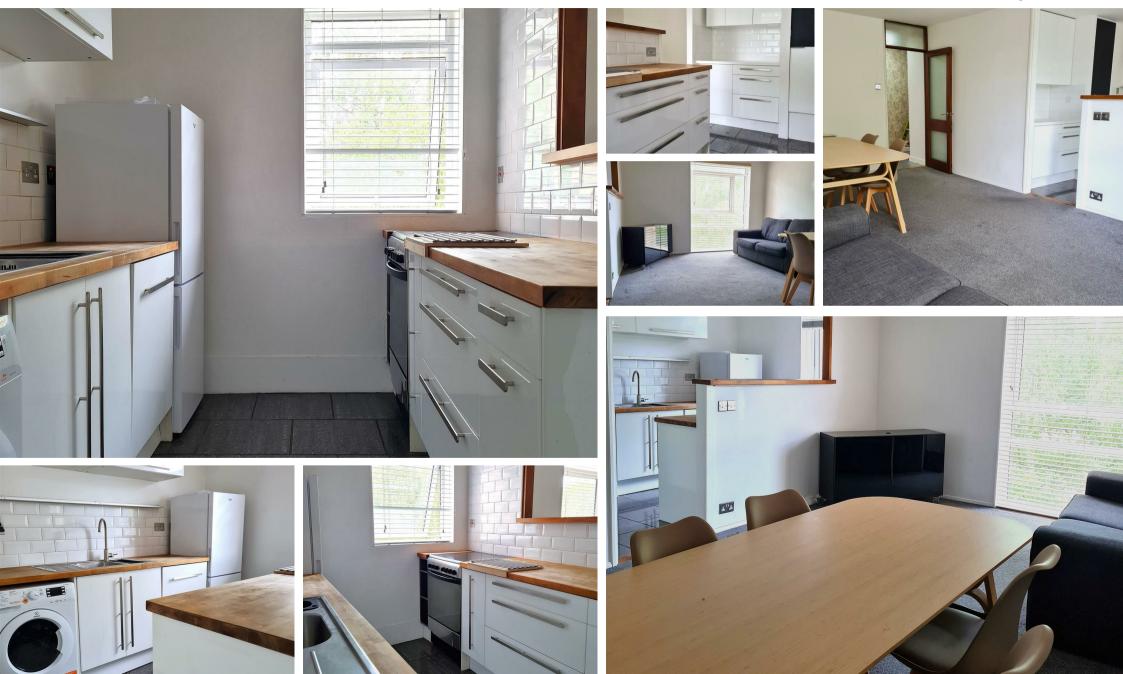

## Quarry Close, Handbridge, CH4 7LG £950 Council Tax Band: B

Situated in the popular area of Handbridge, you can find this fantastic two bedroom property. The flat features a modern kitchen that seamlessly integrates with an open plan living area, creating a perfect environment for both relaxation and entertaining.

With a generous size of 700 square feet, the layout is thoughtfully designed to maximise space and light, ensuring a warm and inviting atmosphere throughout. The property, built in 1970, has been maintained to a high standard.

One of the standout features of this flat is its proximity to local amenities. Residents will find a variety of shops, cafes, and recreational facilities just a short stroll away, making daily errands and leisure activities easily accessible. The location makes travel to Chester Business Park and major travel routes easy while Chester Centre is also just a short distance away.