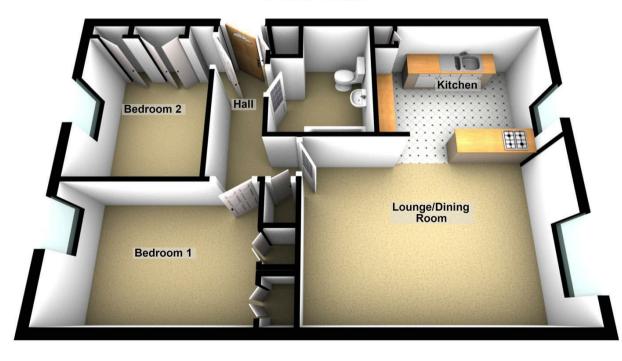

a modern kitchen that seamlessly integrates with an open plan living area, creating a perfect environment for both relaxation and entertaining.

With a generous size of 700 square feet, the layout is thoughtfully designed to maximise space and light, ensuring a warm and inviting atmosphere throughout. The property, built in 1970, has been maintained to a high standard.

One of the standout features of this flat is its proximity to local amenities. Residents will find a variety of shops, cafes, and recreational facilities just a short stroll away, making daily errands and leisure activities easily accessible. The location makes travel to Chester Business Park and major travel routes easy while Chester Centre is also just a short distance away.



**Open House Whitchurch** 

## Floor Plan