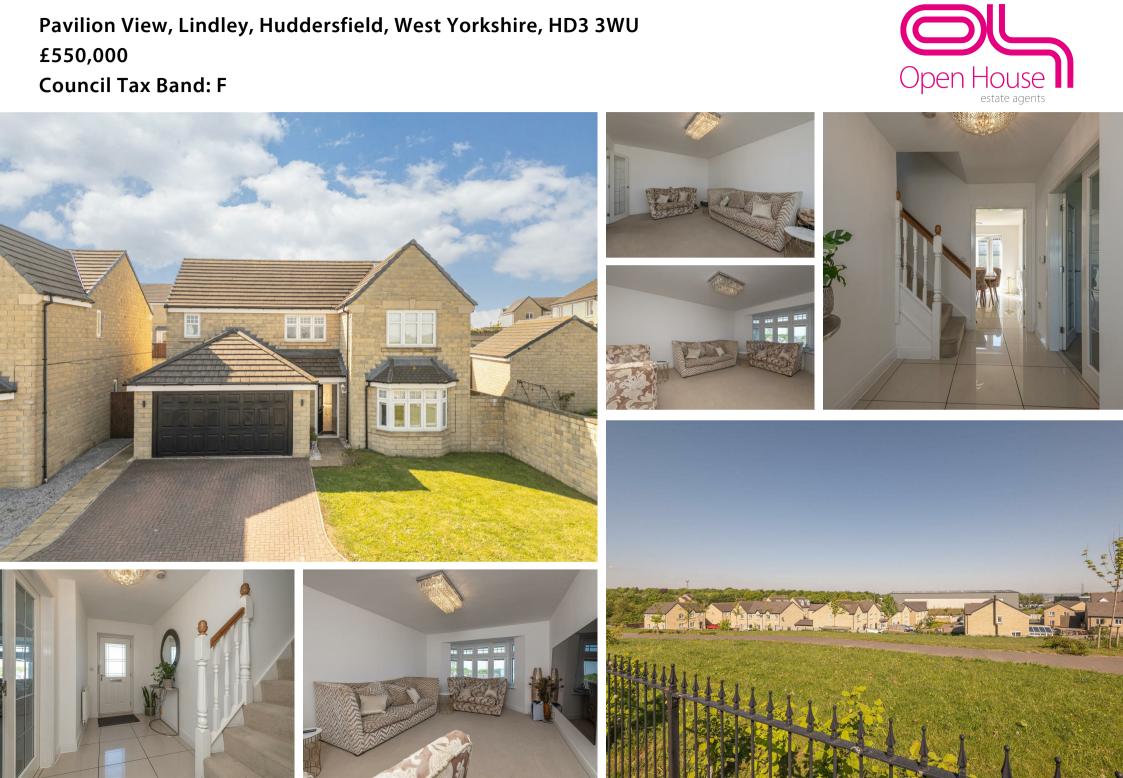

Open House Estate Agents are proud to present this Energy Efficient Stonebuilt Executive 4 Bedroom Detached Home in Lindley.

This Property has a Large Corner Plot in a concealed Cul De Sac Location, with 2 Ensuites with Double Showers in 2 Bedrooms, Contemporary Decor throughout - and Ample Parking space for additional vehicles along with open views to the front of the property.

This property would suit those who wish to have the privacy of a Cul de sac Corner Plot Location with the ability to easily access the M62 Network for Leeds/Manchester/Nationwide Travel.

The property features 2 Ensuite Bedrooms which are perfect for anyone who has a growing family, with ample parking available with the Double Garage, Driveway and further parking to the front.