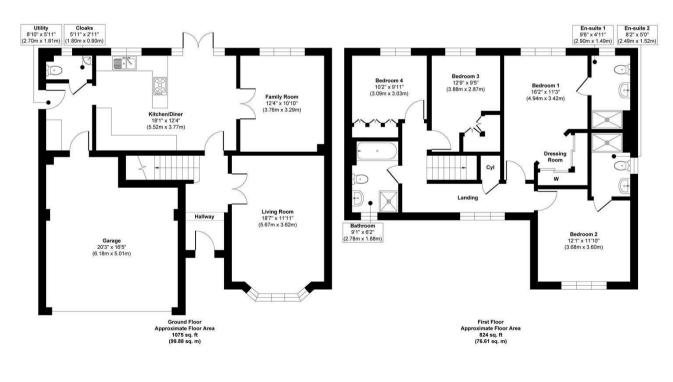

Approx. Gross Internal Floor Area 1899 sq. ft / 176.49 sq. m (Including Garage) Illustration for identification purposes only, measurements are approximate, not to scale. Produced by Elements Property