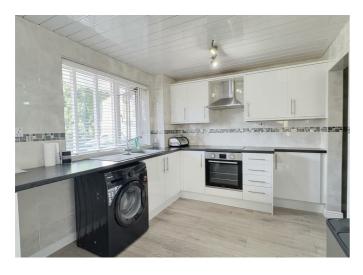

Inside, the layout is well-planned and tastefully presented, featuring a sleek, modern kitchen and a contemporary bathroom. The spacious living areas flow effortlessly into a bright conservatory that opens out to a beautifully tiered rear garden. Ideal for entertaining, the garden includes a decked patio with a bespoke bar shed and a private lawned area—making it the perfect outdoor retreat.