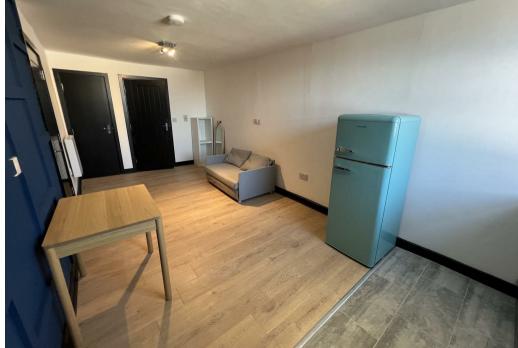

The apartment features a well-designed reception room that provides a welcoming space for relaxation and entertainment. The bedroom is thoughtfully laid out, ensuring a peaceful retreat at the end of the day. The bathroom is equipped with modern fixtures, offering both functionality and elegance.

With a total area of 39 square feet, this apartment maximises space efficiently, making it feel both spacious and cosy. Built in 2025, the property benefits from the latest construction standards, ensuring energy efficiency and a low maintenance lifestyle.