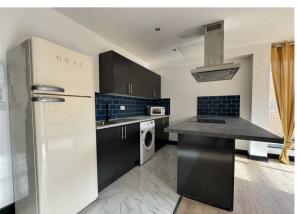

The apartment features a well-designed layout, comprising one spacious reception room that serves as a welcoming area for relaxation and entertainment. The bedroom is thoughtfully designed to provide a peaceful retreat, ensuring a restful night's sleep. Additionally, the property includes a modern bathroom, equipped with contemporary fixtures and fittings.

With a total area of 47 square feet, this apartment maximises space efficiently, allowing for a comfortable living experience. Built in 2025, the property boasts the latest in construction standards and energy efficiency, ensuring a low environmental impact and reduced utility costs.