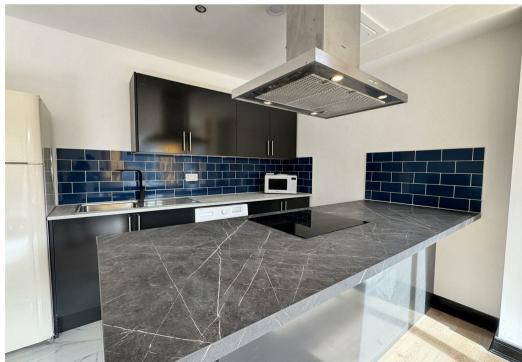

The apartment features a well-designed layout, comprising one spacious reception room that serves as a welcoming area for relaxation and entertainment. The bedroom is thoughtfully designed to provide a peaceful retreat, ensuring a restful night's sleep. Additionally, the property includes a modern bathroom, equipped with contemporary fixtures and fittings.

With a total area of 47 square feet, this apartment maximises space efficiently, allowing for a comfortable living experience. Built in 2025, the property boasts the latest in construction standards and energy efficiency, ensuring a low environmental impact and reduced utility costs.