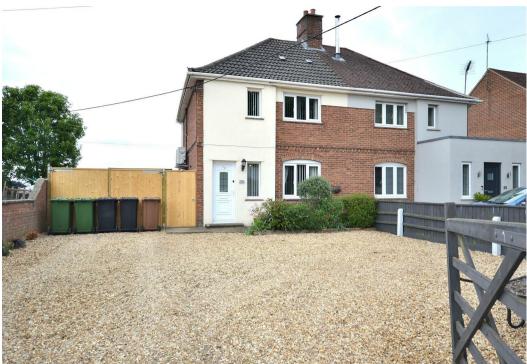

St. Marys Terrace, Middleton, PE32 1RD £270,000

# St. Marys Terrace, Middleton, PE32 1RD

# £270,000

Nestled in the charming village of Middleton, St. Marys Terrace presents a delightful opportunity for those seeking a spacious family home. This wellappointed house, boasts a generous 1,152 square feet of living space, making it an ideal choice for families or individuals looking for room to grow. Accommodation briefly comprises: lounge/diner, kitchen, bathroom / utility area, three bedrooms. Additional outbuildings - man cave/games room also, store room and raised decking area.

One of the standout features of this home is the stunning field views and desirable village location offers a peaceful atmosphere, while still being within reach of local amenities.

For those with a penchant for leisure, the property includes a unique 'man cave' / games room, providing an excellent space for recreation and relaxation. Additionally, parking is a breeze with space available for several vehicles, making it convenient for families or visitors. In summary, this spacious three-bedroom house in Middleton is a wonderful blend of comfort, charm, and practicality, set against a picturesque backdrop. It is an excellent opportunity for anyone looking to settle in a tranguil village