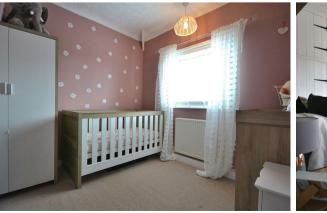

**Bedroom Three** 8'11" x 8'7" (2.72m x 2.62m)

Man cave/ games room

Open House King's Lynn sales & lettings Tel: 01553675042 E: kingslynn@localagent.co.uk www.openhousekingslynn.co.uk

|                        |                |            |     |   | Current | Potentia       |
|------------------------|----------------|------------|-----|---|---------|----------------|
| Very energy efficiency | ient - lower r | running co | sts |   |         |                |
| (92 plus) 🗛            |                |            |     |   |         |                |
| (81-91)                | B              |            |     |   |         | 70             |
| (69-80)                | C              |            |     |   |         | <b>&lt;</b> 72 |
| (55-68)                | [              | D          |     |   |         |                |
| (39-54)                |                | Ε          |     |   | 43      |                |
| (21-38)                |                |            | F   |   |         |                |
| (1-20)                 |                |            | (   | G |         |                |