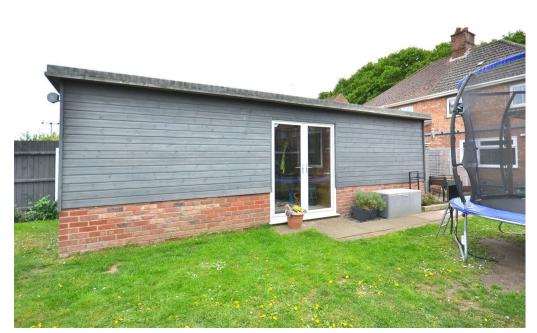

# £270,000

Nestled in the charming village of Middleton, St. Marys Terrace presents a delightful opportunity for those seeking a spacious family home. This wellappointed house, boasts a generous 1,152 square feet of living space, making it an ideal choice for families or individuals looking for room to grow. Accommodation briefly comprises: lounge/diner, kitchen, bathroom / utility area, three bedrooms. Additional outbuildings - man cave/games room also, store room and raised decking area.

One of the standout features of this home is the stunning field views and desirable village location offers a peaceful atmosphere, while still being within reach of local amenities.

For those with a penchant for leisure, the property includes a unique 'man cave' / games room, providing an excellent space for recreation and relaxation. Additionally, parking is a breeze with space available for several vehicles, making it convenient for families or visitors. In summary, this spacious three-bedroom house in Middleton is a wonderful blend of comfort, charm, and practicality, set against a picturesque backdrop. It is an excellent opportunity for anyone looking to settle in a tranguil village

**Bedroom Three** 8'11" x 8'7" (2.72m x 2.62m)

Man cave/ games room

Open House King's Lynn sales & lettings Tel: 01553675042 E: kingslynn@localagent.co.uk www.openhousekingslynn.co.uk

|                        |                |            |     |   | Current | Potentia       |
|------------------------|----------------|------------|-----|---|---------|----------------|
| Very energy efficiency | ient - lower r | running co | sts |   |         |                |
| (92 plus) 🗛            |                |            |     |   |         |                |
| (81-91)                | B              |            |     |   |         | 70             |
| (69-80)                | C              |            |     |   |         | <b>&lt;</b> 72 |
| (55-68)                | [              | D          |     |   |         |                |
| (39-54)                |                | Ε          |     |   | 43      |                |
| (21-38)                |                |            | F   |   |         |                |
| (1-20)                 |                |            | (   | G |         |                |