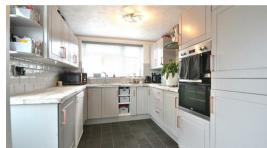

### Kitchen

10'2" x 8'9" (3.12m x 2.67m)

**Bathroom / Utility Room** 10'4" x 7'3" (3.15m x 2.21m) **First Floor Landing** 

**Bedroom One** 12'9" x 10'0" (3.91m x 3.07m

**Bedroom Two** 12'2" x 8'2" (3.71m x 2.51m)