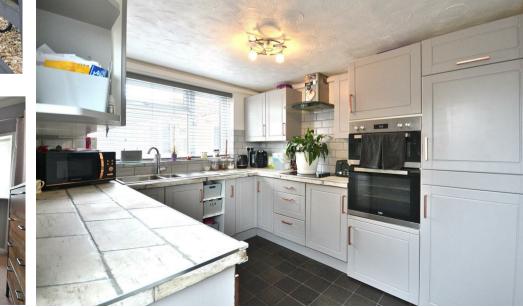

### Kitchen

10'2" x 8'9" (3.12m x 2.67m)

**Bathroom / Utility Room** 10'4" x 7'3" (3.15m x 2.21m) **First Floor Landing** 

**Bedroom One** 12'9" x 10'0" (3.91m x 3.07m

**Bedroom Two** 12'2" x 8'2" (3.71m x 2.51m)