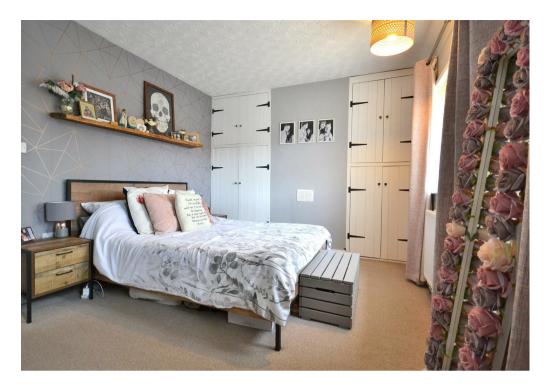

### Kitchen

10'2" x 8'9" (3.12m x 2.67m)

**Bathroom / Utility Room** 10'4" x 7'3" (3.15m x 2.21m) **First Floor Landing** 

**Bedroom One** 12'9" x 10'0" (3.91m x 3.07m

**Bedroom Two** 12'2" x 8'2" (3.71m x 2.51m)