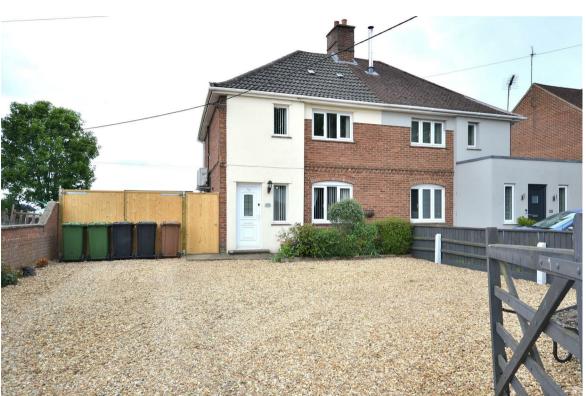

St. Marys Terrace, Middleton, PE32 1RD £270,000

# St. Marys Terrace, Middleton, PE32 1RD

# £270,000

Nestled in the charming village of Middleton, St. Marys Terrace presents a delightful opportunity for those seeking a spacious family home. This wellappointed house, boasts a generous 1,152 square feet of living space, making it an ideal choice for families or individuals looking for room to grow. Accommodation briefly comprises: lounge/diner, kitchen, bathroom / utility area, three bedrooms. Additional outbuildings - man cave/games room also, store room and raised decking area.

One of the standout features of this home is the stunning field views and desirable village location offers a peaceful atmosphere, while still being within reach of local amenities.

For those with a penchant for leisure, the property includes a unique 'man cave' / games room, providing an excellent space for recreation and relaxation. Additionally, parking is a breeze with space available for several vehicles, making it convenient for families or visitors. In summary, this spacious three-bedroom house in Middleton is a wonderful blend of comfort, charm, and practicality, set against a picturesque backdrop. It is an excellent opportunity for anyone looking to settle in a tranguil village