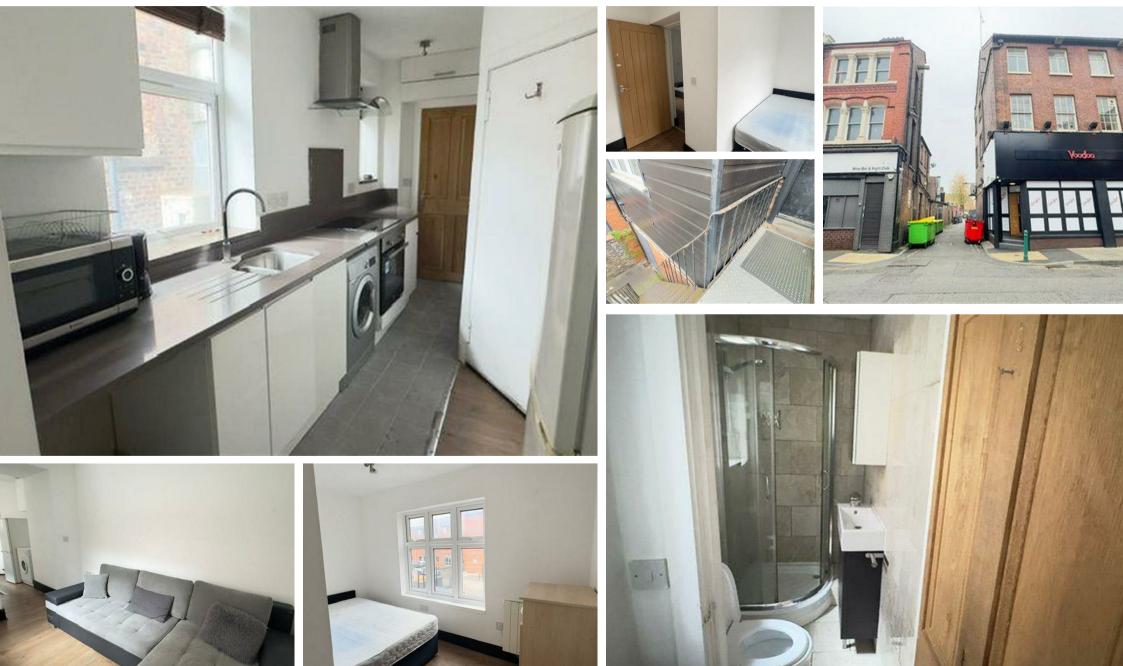

Bridge Street, Bewsey And Whitecross, WA1 2RU £600 Council Tax Band: A

Welcome to this charming one-bedroom flat located on Bridge Street in the heart of Warrington.

This property boasts a cosy living area, perfect for relaxing or entertaining guests; with a double bedroom that features two windows, ensuring plenty of natural light.

With a town centre location, you'll have easy access to local amenities, shops, and restaurants. Additionally, the proximity to the train station makes commuting to Manchester and Liverpool a breeze.

Measuring at 495 sq ft, this flat is well-suited for individuals or couples looking for a convenient and lowmaintenance living space. Don't miss out on the opportunity to rent this lovely property in a prime location.