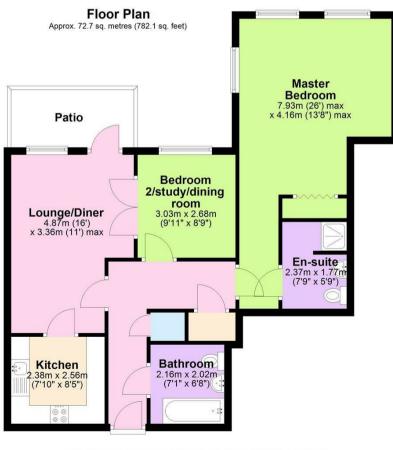

**Open House Horsham** 

Total area: approx. 72.7 sq. metres (782.1 sq. feet) Stanford Orchard