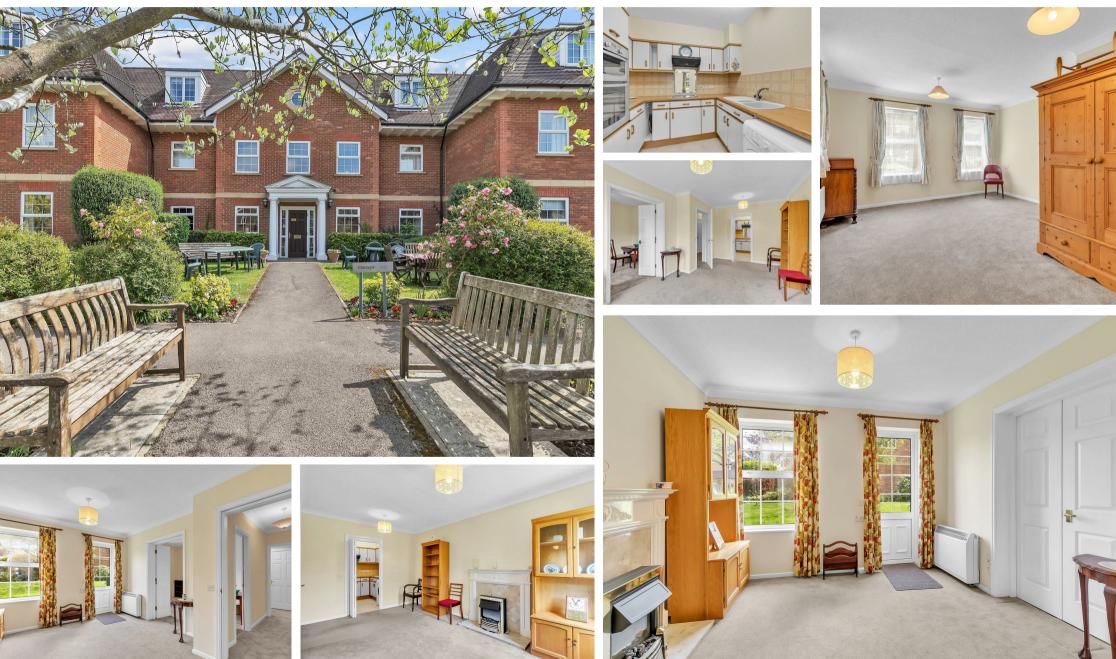

Stanford Orchard, Warnham, West Sussex, RH12 3RF Asking Price £195,000 Council Tax Band: E

## LOCATION

We are delighted to bring to the market this well-presented, spacious ground floor over 60s retirement flat in the sought after village of Warnham. This thriving village boasts two pubs, a butchers, hairdressers, church and village store. It is also approximately three miles from Horsham town centre, with its wealth of shops, restaurants and cafes. There is good access to the A264 and A24 as well as an abundance of open countryside to explore.