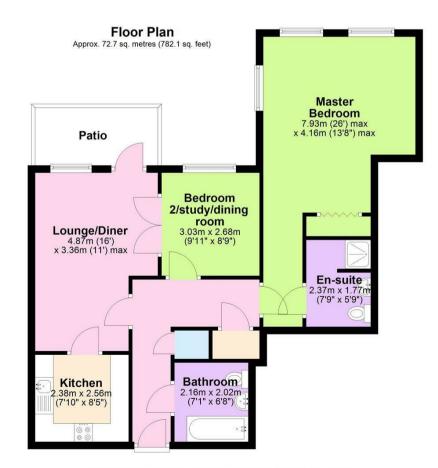

## **Open House Horsham**

Total area: approx. 72.7 sq. metres (782.1 sq. feet)

**Stanford Orchard**