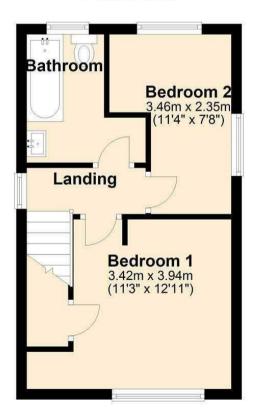

roud to present this very well presented two bedroom end of terrace house.

The accommodation consists of, to the ground floor, a hall, kitchen and lounge/diner, two bedrooms and a family bathroom. There are front, side and rear low maintenance gardens and off street parking for two cars.

With easy access to the A4174 Ring Road and onwards to the motorway network this location is ideal for commuting into Bristol or Bath.

Local shops and amenities are close by also.

This property will suit a professional single person or a couple.

The property is subject to a council tax band of C.

An income of £50,000 pa is required for this property. Full referencing and ID checks will apply.

**Holding Deposit £320** 



**Open House Bristol North East** 

## **Ground Floor**



## **First Floor**