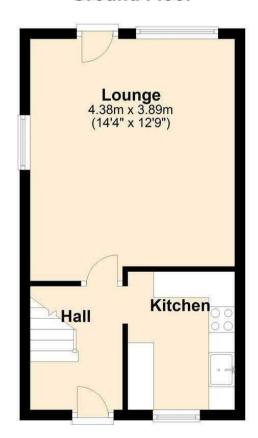

We are proud to present this very well presented two bedroom end of terrace house.

The accommodation consists of, to the ground floor, a hall, kitchen and lounge/diner, two bedrooms and a family bathroom. There are front, side and rear low maintenance gardens and off street parking for two cars.

With easy access to the A4174 Ring Road and onwards to the motorway network this location is ideal for commuting into Bristol or Bath.

Local shops and amenities are close by also.

This property will suit a professional single person or a couple.

The property is subject to a council tax band of C.

An income of £50,000 pa is required for this property. Full referencing and ID checks will apply.

**Holding Deposit £320** 



**Open House Bristol North East** 

## **Ground Floor**



## **First Floor**