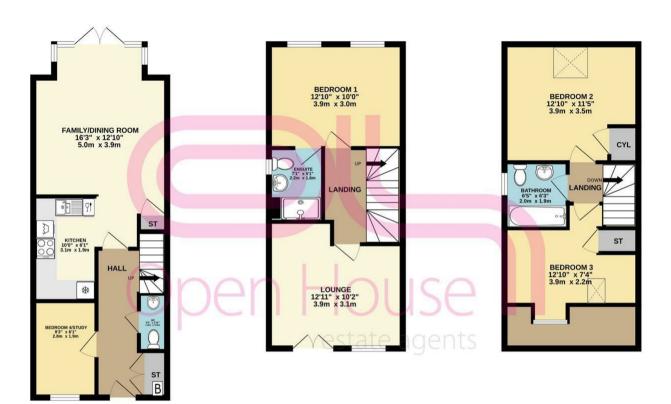

The ground floor comprises a welcoming entrance hall, cloakroom, office/snug or bedroom, offering versatile living to suit your needs. To the rear, the open-plan kitchen, dining and living area provides a bright and sociable space, complete with French doors leading directly to the garden — which in our opinion is perfect for family life or entertaining.

The first floor offers a master bedroom, ensuite shower room, plus a further flexible reception room. The top floor completes the accommodation with two additional double bedrooms and a modern family bathroom.

Externally, the property benefits from a private rear garden, detached single garage, and off-street parking.

Located within a friendly and well-established Lyde Green community, this home offers excellent access to nearby amenities, including Emersons Green retail centre, a selection of local schools, and the popular David Lloyd Health & Fitness Club — all within easy reach. It also provides convenient commuter links to the A4174 Ring Road, M4, and M5 motorways.

2

1

GROUND FLOOR 1ST FLOOR 2ND FLOOR

While every attempt has been made to ensure the accuracy of the Booglan contained there, measurements of sorts, windows, crosm said any other teams are approximate and not responsibility is taken for any environment. This plan is for illustrative purposes only and should be used as such by any prospective purchaser. The splan is for illustrative purposes only and should be used as such by any prospective purchaser. The splan is for illustrative purposes only and should be used as such by any prospective purchaser. The splan is for illustrative purposes only and should be used as such by any prospective purchaser. The splan is splan in the splan is splan in the splan in the