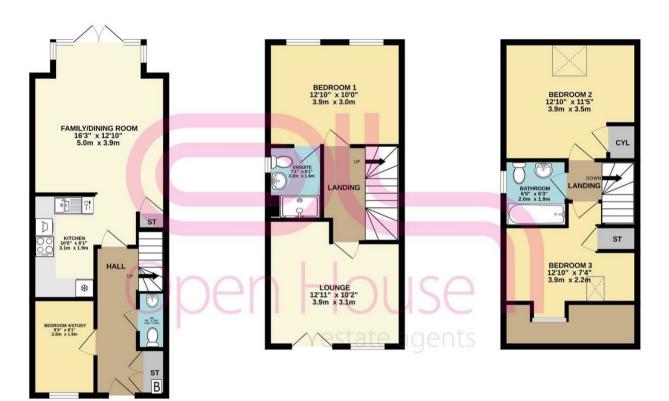

## **PROPERTY SUMMARY**

A Well-Presented Four-Bedroom Townhouse in Sought-After Location

Occupying a prime position within Cherry Banks overlooking an attractive communal green, this well-maintained four-bedroom townhouse offers spacious and flexible accommodation set across three floors—ideal for modern family living.

The ground floor comprises a welcoming entrance hall, cloakroom, office/snug or bedroom, offering versatile living to suit your needs. To the rear, the open-plan kitchen, dining and living area provides a bright and sociable space, complete with French doors leading directly to the garden — which in our opinion is perfect for family life or entertaining.

The first floor offers a master bedroom, ensuite shower room, plus a further flexible reception room. The top floor completes the accommodation with two additional double bedrooms and a modern family bathroom.

Externally, the property benefits from a private rear garden, detached single garage, and off-street parking.

Located within a friendly and well-established Lyde Green community, this home offers excellent access to nearby amenities, including Emersons Green retail centre, a selection of local schools, and the popular David Lloyd Health & Fitness Club — all within easy reach. It also provides convenient commuter links to the A4174 Ring Road, M4, and M5 motorways.

2

1

GROUND FLOOR 1ST FLOOR 2ND FLOOR

White every attempt has been made to ensure the accuracy of the floorplan contained here, measurements of doors, withouts, from said any other items, are approximate and not responsibility is than for any enror, omission or mis-statement. This plan is for illustrative purposes only and should be used as such by any prospective purchaser. The splan is for illustrative purposes only and should be used as such by any prospective purchaser. The scheduling of illustrative purposes only and should be used as such by any prospective purchaser. The scheduling of illustrative can be given.