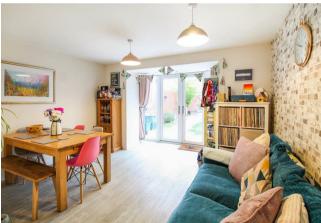

The ground floor comprises a welcoming entrance hall, cloakroom, office/snug or bedroom, offering versatile living to suit your needs. To the rear, the open-plan kitchen, dining and living area provides a bright and sociable space, complete with French doors leading directly to the garden — which in our opinion is perfect for family life or entertaining.