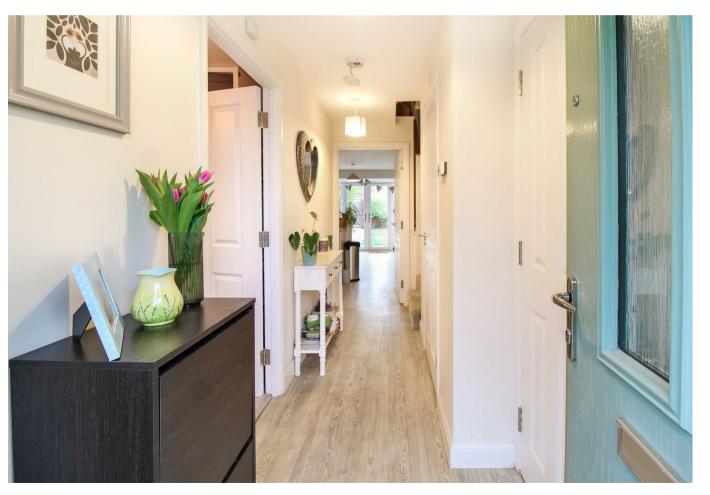

The ground floor comprises a welcoming entrance hall, cloakroom, office/snug or bedroom, offering versatile living to suit your needs. To the rear, the open-plan kitchen, dining and living area provides a bright and sociable space, complete with French doors leading directly to the garden — which in our opinion is perfect for family life or entertaining.