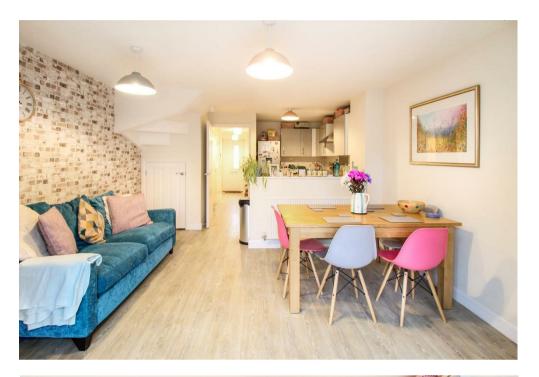

The ground floor comprises a welcoming entrance hall, cloakroom, office/snug or bedroom, offering versatile living to suit your needs. To the rear, the open-plan kitchen, dining and living area provides a bright and sociable space, complete with French doors leading directly to the garden — which in our opinion is perfect for family life or entertaining.