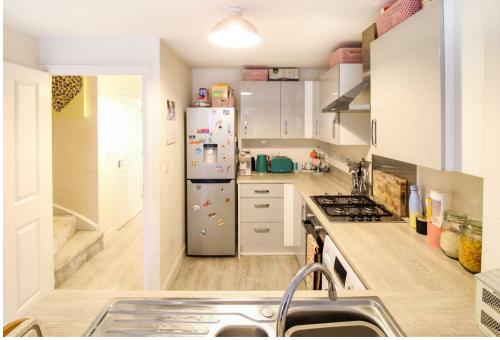

The ground floor comprises a welcoming entrance hall, cloakroom, office/snug or bedroom, offering versatile living to suit your needs. To the rear, the open-plan kitchen, dining and living area provides a bright and sociable space, complete with French doors leading directly to the garden — which in our opinion is perfect for family life or entertaining.