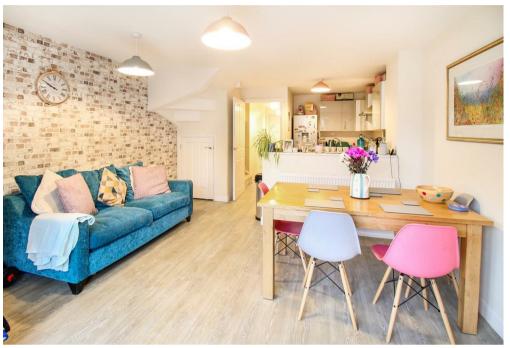

The ground floor comprises a welcoming entrance hall, cloakroom, office/snug or bedroom, offering versatile living to suit your needs. To the rear, the open-plan kitchen, dining and living area provides a bright and sociable space, complete with French doors leading directly to the garden — which in our opinion is perfect for family life or entertaining.