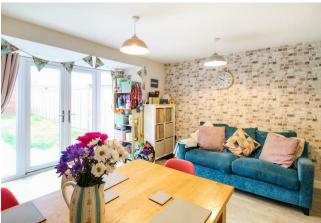

The ground floor comprises a welcoming entrance hall, cloakroom, office/snug or bedroom, offering versatile living to suit your needs. To the rear, the open-plan kitchen, dining and living area provides a bright and sociable space, complete with French doors leading directly to the garden — which in our opinion is perfect for family life or entertaining.