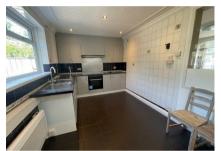

The home features a bright and airy lounge with a charming bay window, a contemporary fitted kitchen with dining space, and the added convenience of a separate utility room and ground floor WC. Upstairs, there are three generously sized bedrooms and a fresh, white bathroom suite.