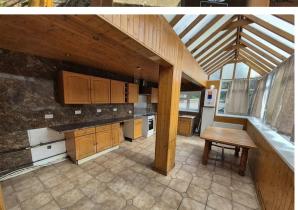

## Nicholson Road, Sheffield, S8 9SW £1,295

**Council Tax Band: A** 

Nestled on the charming Nicholson Road in Sheffield, this delightful mid-terrace house offers a perfect blend of space and comfort, ideal for families or those seeking a generous living environment. Spanning an impressive 1,615 square feet, the property boasts two well-appointed reception rooms, providing ample space for relaxation and entertaining guests.