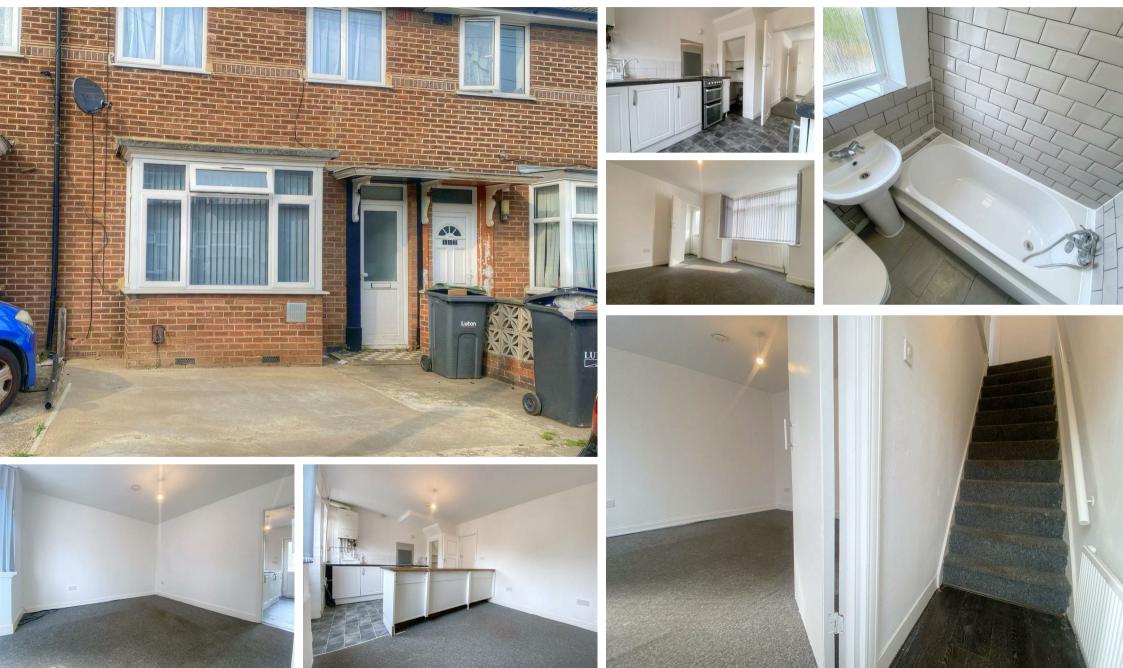

Connaught Road, Luton, LU4 8ES £1,295 Per Calendar Month Council Tax Band:

Situated in the sought-after Connaught Road area of Luton, this charming mid-terrace house offers a delightful blend of comfort and convenience, making it an ideal family home.

The property boasts a generous 893 square feet of living space, featuring two inviting reception rooms that provide ample room for relaxation and entertaining.

The house comprises of three comfortable bedrooms, making it ideal for families or those looking for extra space. The well-appointed bathroom ensures convenience for daily routines. One of the standout features of this property is the large rear garden, perfect for outdoor activities, gardening, or simply enjoying the fresh air.

Off-road parking adds to the practicality of this home, allowing for easy access and peace of mind. The location is particularly appealing, with a variety of local schools, shops, and a retail park just a stone's throw away, catering to all your daily needs. Additionally, the property offers easy access to the M1 motorway and other transport links, making commuting a breeze.