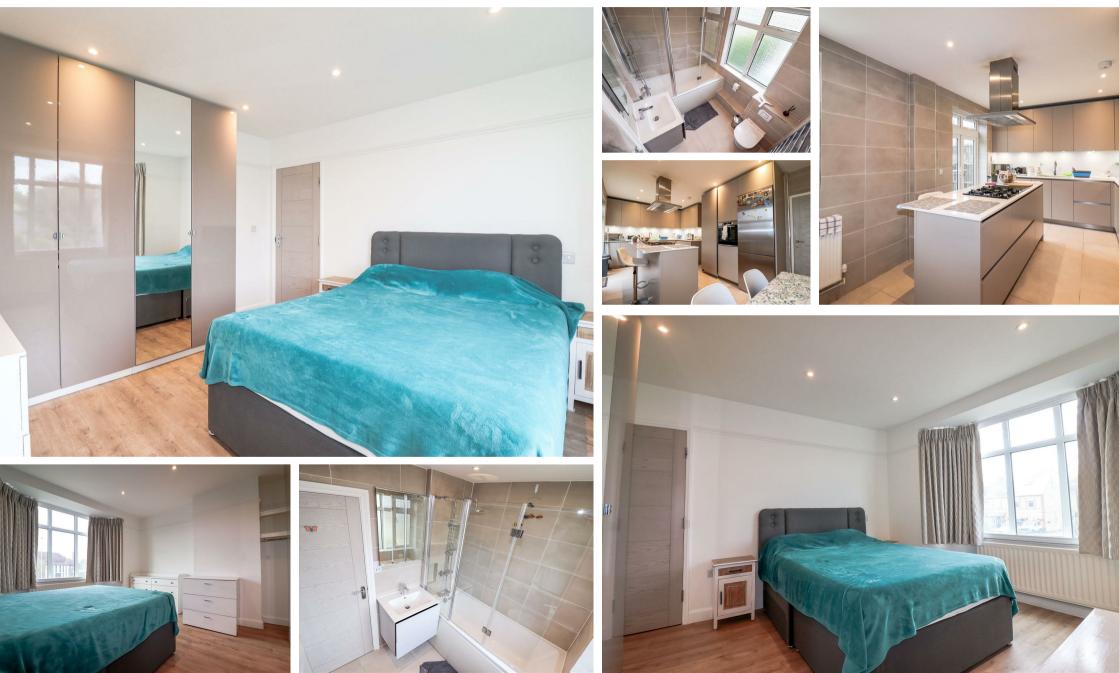

Milton Road, Cambridge, CB4 1LW £750 Per Month Council Tax Band: D

Located within a well-maintained family home, this spacious double bedroom offers 170 sq ft of comfortable living space, perfect for a single professional. The room is bright and airy, enhanced by attractive bay windows, and comes fully furnished with a large four-door mirrored wardrobe, bedside table, and both single and double drawer units providing ample storage.

What sets this room apart is the exclusive use of a private bathroom, featuring a modern three-piece suite with a fullsized bathtub and overhead shower, chrome heated towel rail, integrated WC and vanity basin, plus a mirrored cabinet with a shaver/toothbrush charging socket.

Externally, the property benefits from a neat block-paved driveway and a secure shed, perfect for bicycle storage.

Please note that this room is available for single occupancy only. Unfortunately, couples cannot be accommodated.