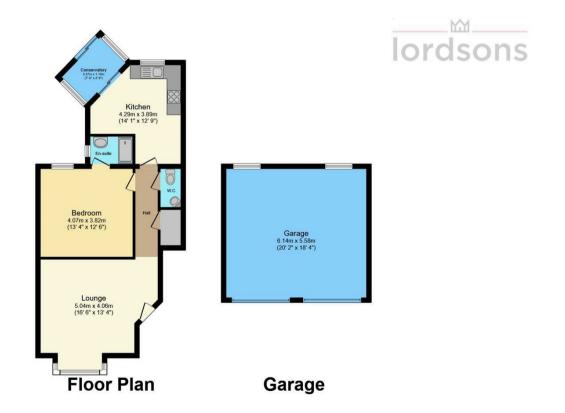

Available from Tuesday 29th April 2025. Properties like this rarely stay on the market for long. contact us today

Total floor area 97.7 sq.m. (1,052 sq.ft.) approx

This floor plan is for illustrative purposes only. It is not drawn to scale. Any measurements, floor areas (including any total floor area), openings and orientation are approximate. No details are guaranteed, they cannot be relied upon for any purpose and they do not form part of any agreement. No liability is taken for any error, omission or misstatement. A party must rely upon its own inspection(s). Powered by www.focalagent.com