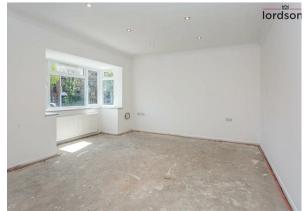

Inside, the home offers a bright and spacious open-plan lounge and kitchen area, complete with sleek integrated units, oven, and hob perfect for cooking and entertaining. The double bedroom is well-proportioned and flooded with natural light. Electric heating and double glazed windows ensure comfort and energy efficiency year round.