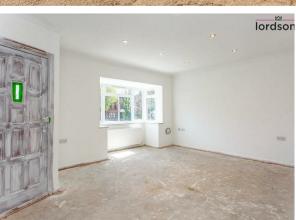

Inside, the home offers a bright and spacious open-plan lounge and kitchen area, complete with sleek integrated units, oven, and hob perfect for cooking and entertaining. The double bedroom is well-proportioned and flooded with natural light. Electric heating and double glazed windows ensure comfort and energy efficiency year round.