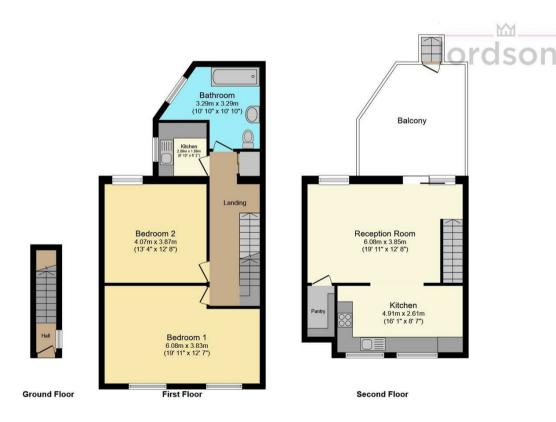

## Total floor area 106.5 sq.m. (1,147 sq.ft.) approx

This floor plan is for illustrative purposes only. It is not drawn to scale. Any measurements, floor areas (including any total floor area), openings and orientation are approximate. No details are guaranteed, they cannot be relied upon for any purpose and they do not form part of any agreement. No liability is taken for any error, ornission or misstatement. A party must rely upon its own inspection(s). Powered by www.focalagent.com