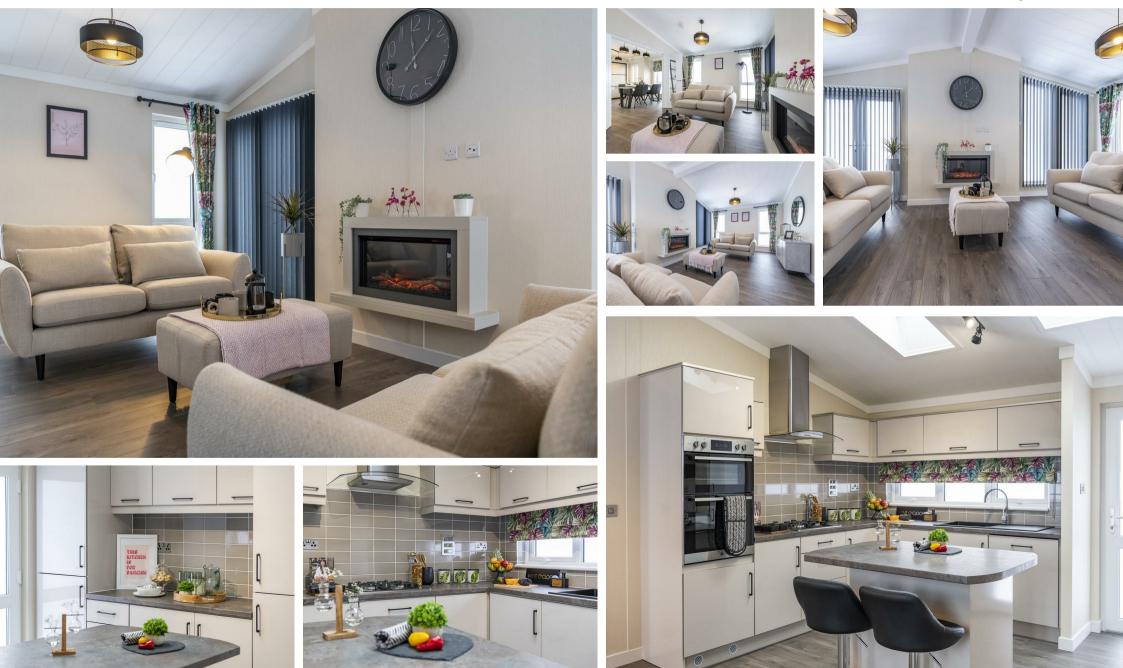

Park Home, Shortheath Road, Moira, Swadlincote, DE12 6AS Offers Over £200,000 Council Tax Band: A

Design your own Park Home and have it placed at the desirable Whitney Park, in the idyllic setting of Moira Village in the heart of the National Forest.

For over 50s only, the site is located in the picturesque rural village of Moira. The homes are all luxury models, in a serene setting, and there is no expense spared with the builds and surroundings, All options come fully furnished with all the added extras as standard.

This park is a certified Goldshield Registered Park. Registration Number: GSP/MBG/674

There are multiple different sizes and choices of interior design on this luxurious site, situated in the sought after location of Moira. Only for the over 50s to ensure safety, peace and community, the park is near local amenities, including shops, cafes, and restaurants, as well as Conkers Tourist Attraction being right on the doorstep for any visiting children, the surrounding area is full of nature and greenery for countryside walks, and is only one and half miles from Ashby-de-la-Zouch town centre for more in-depth shopping.