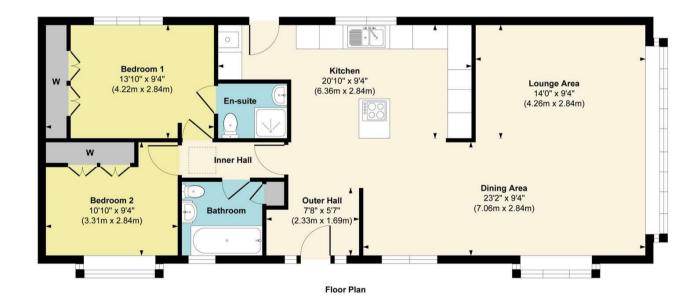

for countryside walks, and is only one and half miles from Ashby-de-la-Zouch town centre for more in-depth shopping.

The luxury park homes are accessed through secure electric double gates with access only gained by those with a key-fob, or let in by residents. CCTV cameras are placed throughout the site which is manned by the site owner who lives on site for extra security

This park is a certified Goldshield Registered Park.

Park Registration Number: GSP/MBG/674

Date of Registration: 14th April 2025

As part of the Goldshield scheme, all Parks agree to the Goldshield Code of Practice that governs the requirements for manufacturing, transporting, siting, commissioning, and preparation of Park

## Open House Burton & Swadlincote

estate agents

## Chatsworth Gold Stately Albion 50×20