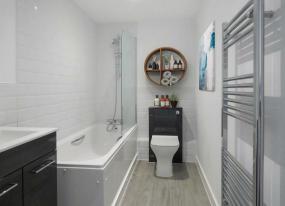

**Key Features:** 

Open-Plan Design: The apartment boasts a modern open-plan lounge and kitchen, creating a spacious and inviting atmosphere.

The apartment has a balcony

Stylish Interiors: The apartment features a stylish family bathroom and double bedrooms, ensuring ample room for everyone.

Year-Round Comfort: Double glazing and central heating keep you cosy no matter the season.

Well-Equipped Kitchens: Modern kitchens include a fridge freezer, oven with hob, extractor fan, and washing machine.