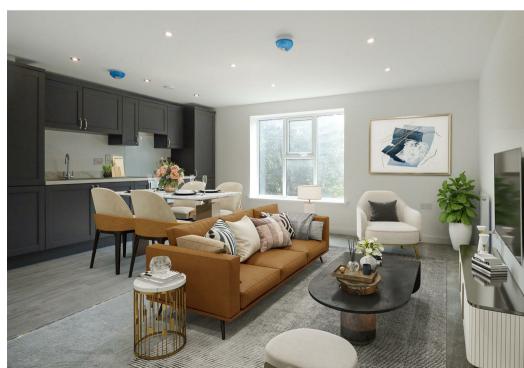

## London Road, Grays, Essex, RM20 4AD £1,450

Modern One Bedroom Apartment in Grays

Open House is thrilled to introduce this new one-bedroom apartment, which is ready for occupancy. Whether you're a young professional, a couple, or a small family, this contemporary living space offers comfort and convenience.

**Key Features:** 

Open-Plan Design: The apartment boasts a modern open-plan lounge and kitchen, creating a spacious and inviting atmosphere.

The apartment has a balcony

Stylish Interiors: The apartment features a stylish family bathroom and double bedrooms, ensuring ample room for everyone.

Year-Round Comfort: Double glazing and central heating keep you cosy no matter the season.

Well-Equipped Kitchens: Modern kitchens include a fridge freezer, oven with hob, extractor fan, and washing machine.