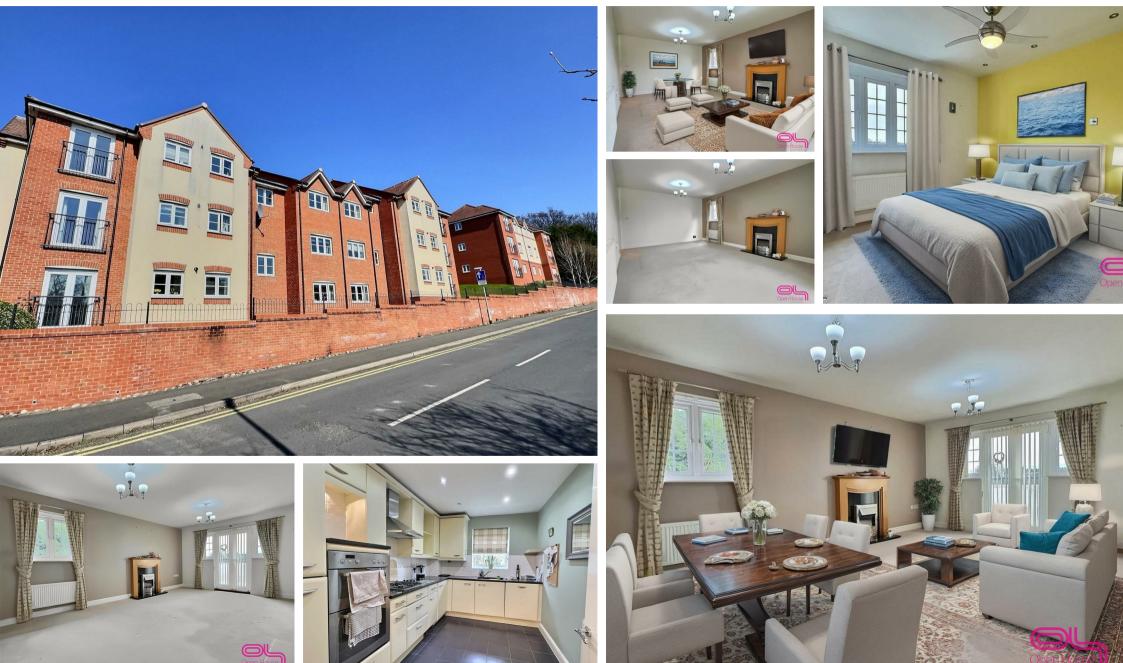

Millstone Court, Stone, ST15 8AY Offers In The Region Of £185,000 Council Tax Band: C

## Stylish 2-Bedroom Apartment in Prime Stone Location – Walking Distance to Town Centre

Located within the popular Millstone Court development, this spacious and well-maintained second-floor apartment offers modern living just moments from the heart of Stone. Ideal for professionals, couples, or downsizers, the property enjoys a peaceful setting while being within walking distance to Stone's charming high street, offering a variety of independent shops, cafés, pubs, and restaurants.