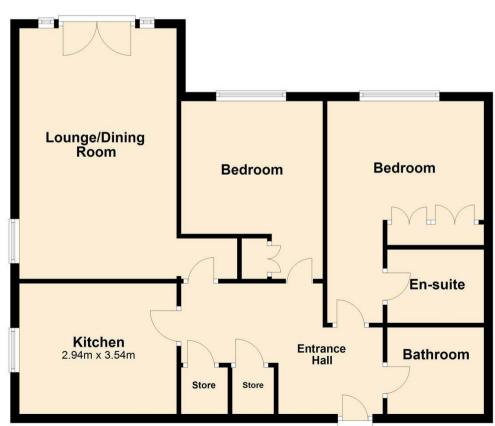

Millstone Court, Stone, ST15 8AY Offers In The Region Of £185,000 Council Tax Band: C





## Stylish 2-Bedroom Apartment in Prime Stone Location – Walking Distance to Town Centre

Located within the popular Millstone Court development, this spacious and well-maintained second-floor apartment offers modern living just moments from the heart of Stone. Ideal for professionals, couples, or downsizers, the property enjoys a peaceful setting while being within walking distance to Stone's charming high street, offering a variety of independent shops, cafés, pubs, and restaurants.



**Open House Staffordshire** 



Ground Floor