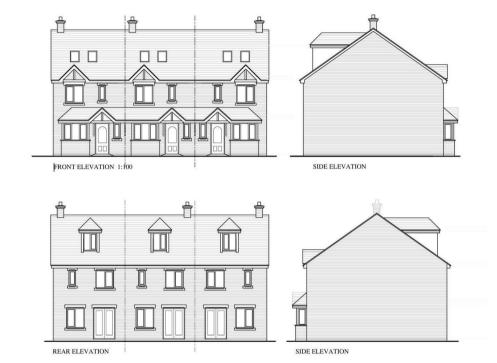

## Earl Street, West Bromwich, B70 9HR Offers Around £340,000

Stunning New Build 3-Bedroom Townhouses – Modern Living in the Heart of West Bromwich Earl Street, West Bromwich

An exciting opportunity to secure one of three beautifully designed, newly built terraced homes situated on the ever-popular Earl Street in West Bromwich. These contemporary properties offer spacious, flexible accommodation set over three floors — perfect for modern family living or professional couples.

On the ground floor, you'll find a bright and welcoming reception room, a stylish fitted kitchen, and a convenient ground-floor WC. The first floor offers two well-proportioned bedrooms, a separate study room — ideal for home working or a nursery — and a sleek family bathroom.

Occupying the entire second floor is the impressive master suite, complete with its own private en-suite, creating a perfect retreat away from the main living spaces.

To the rear, each property benefits from a private garden and the added bonus of secure off-road parking, accessible via a rear entrance.

**Key Features:** 

**Brand New Build Terraced Homes** 

3 Bedrooms + Additional Study Room

Master Bedroom with Private En-Suite on Top Floor