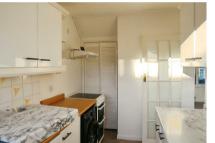

#### **Ground Floor**

Step into the welcoming entrance hall, where you'll find stairs leading to the first floor. The dual-aspect living/dining room creates a light-filled space perfect for relaxing or hosting guests. Adjacent is a fitted kitchen equipped with ample storage, space for appliances, and ensuring functionality and comfort.