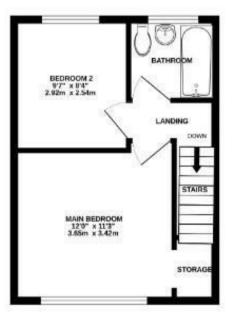

#### First Floo

Upstairs, the landing provides access to two charming bedrooms, each with its unique appeal. The front-facing main bedroom offers generous proportions, while the rear-facing second bedroom is ideal for family or as a study space. Completing the upper floor is a well-maintained family bathroom featuring a bath, pedestal washbasin, and WC.

## Floor Plan

GROUND FLOOR 324 sq.ft. (30.1 sq.m.) approx.