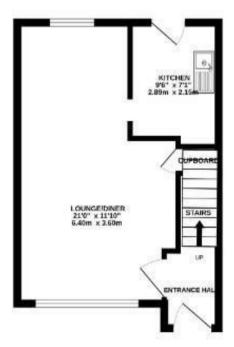

#### **Ground Floor**

Step into the welcoming entrance hall, where you'll find stairs leading to the first floor. The dual-aspect living/dining room creates a light-filled space perfect for relaxing or hosting guests. Adjacent is a fitted kitchen equipped with ample storage, space for appliances, and ensuring functionality and comfort.

## Floor Plan

GROUND FLOOR 324 sq.ft. (30.1 sq.m.) approx.