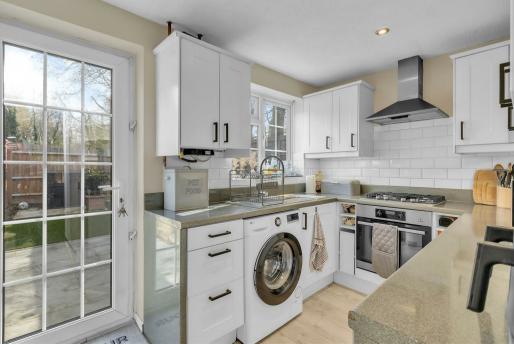

#### **PROPERTY**

You enter this very well-maintained property into the living room with modern flooring and neutral decor. The well-equipped kitchen, at the rear, has a large range of white base and wall units, gas hob and under-counter fridge and freezer. There is a door leading out to the fabulous, private, low maintenance rear garden. Upstairs is a good-sized bedroom, with stylish panelling and over-stairs cupboard. The modern bathroom with white suite and shower over the bath is also a good size. Finally, out on the landing is an area, with a window, which can be used as a study/office space or for extra storage. This property has been recently redecorated throughout, with new flooring and boiler, and an internal viewing is highly recommended.

## OUTSIDE

The front garden is mainly laid to lawn, with a shrub border and path to the front door. The rear garden has been completely transformed by the current owners, with a new patio, artificial grass, fencing and gate. There is one allocated parking space around the back of the property and plenty of on-street parking.