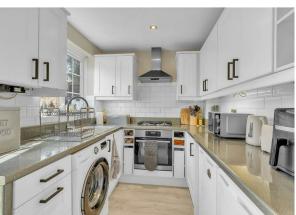

#### **PROPERTY**

You enter this very well-maintained property into the living room with modern flooring and neutral decor. The well-equipped kitchen, at the rear, has a large range of white base and wall units, gas hob and under-counter fridge and freezer. There is a door leading out to the fabulous, private, low maintenance rear garden. Upstairs is a good-sized bedroom, with stylish panelling and over-stairs cupboard. The modern bathroom with white suite and shower over the bath is also a good size. Finally, out on the landing is an area, with a window, which can be used as a study/office space or for extra storage. This property has been recently redecorated throughout, with new flooring and boiler, and an internal viewing is highly recommended.