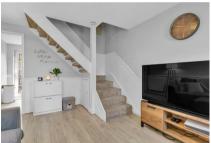

#### **PROPERTY**

You enter this very well-maintained property into the living room with modern flooring and neutral decor. The well-equipped kitchen, at the rear, has a large range of white base and wall units, gas hob and under-counter fridge and freezer. There is a door leading out to the fabulous, private, low maintenance rear garden. Upstairs is a good-sized bedroom, with stylish panelling and over-stairs cupboard. The modern bathroom with white suite and shower over the bath is also a good size. Finally, out on the landing is an area, with a window, which can be used as a study/office space or for extra storage. This property has been recently redecorated throughout, with new flooring and boiler, and an internal viewing is highly recommended.