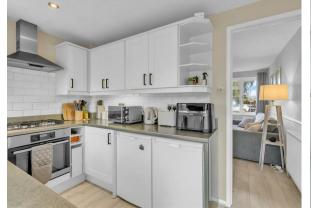

#### **PROPERTY**

You enter this very well-maintained property into the living room with modern flooring and neutral decor. The well-equipped kitchen, at the rear, has a large range of white base and wall units, gas hob and under-counter fridge and freezer. There is a door leading out to the fabulous, private, low maintenance rear garden. Upstairs is a good-sized bedroom, with stylish panelling and over-stairs cupboard. The modern bathroom with white suite and shower over the bath is also a good size. Finally, out on the landing is an area, with a window, which can be used as a study/office space or for extra storage. This property has been recently redecorated throughout, with new flooring and boiler, and an internal viewing is highly recommended.