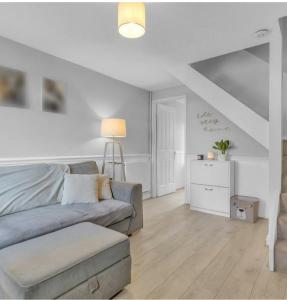

#### **PROPERTY**

You enter this very well-maintained property into the living room with modern flooring and neutral decor. The well-equipped kitchen, at the rear, has a large range of white base and wall units, gas hob and under-counter fridge and freezer. There is a door leading out to the fabulous, private, low maintenance rear garden. Upstairs is a good-sized bedroom, with stylish panelling and over-stairs cupboard. The modern bathroom with white suite and shower over the bath is also a good size. Finally, out on the landing is an area, with a window, which can be used as a study/office space or for extra storage. This property has been recently redecorated throughout, with new flooring and boiler, and an internal viewing is highly recommended.