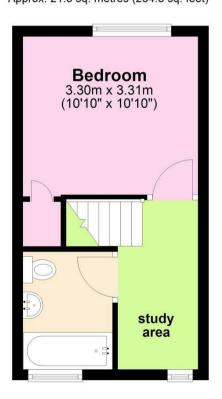

#### **PROPERTY**

You enter this very well-maintained property into the living room with modern flooring and neutral decor. The well-equipped kitchen, at the rear, has a large range of white base and wall units, gas hob and under-counter fridge and freezer. There is a door leading out to the fabulous, private, low maintenance rear garden. Upstairs is a good-sized bedroom, with stylish panelling and over-stairs cupboard. The modern bathroom with white suite and shower over the bath is also a good size. Finally, out on the landing is an area, with a window, which can be used as a study/office space or for extra storage. This property has been recently redecorated throughout, with new flooring and boiler, and an internal viewing is highly recommended.

**Ground Floor** 

Approx. 20.8 sq. metres (223.7 sq. feet)

First Floor
Approx. 21.8 sq. metres (234.8 sq. feet)

Total area: approx. 42.6 sq. metres (458.4 sq. feet)