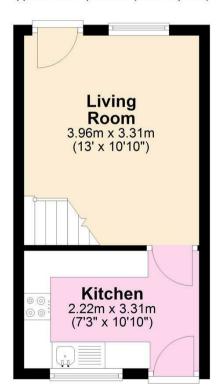

**Ground Floor** 

Approx. 20.8 sq. metres (223.7 sq. feet)

First Floor
Approx. 21.8 sq. metres (234.8 sq. feet)

Total area: approx. 42.6 sq. metres (458.4 sq. feet)