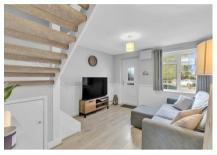

#### **PROPERTY**

You enter this very well-maintained property into the living room with modern flooring and neutral decor. The well-equipped kitchen, at the rear, has a large range of white base and wall units, gas hob and under-counter fridge and freezer. There is a door leading out to the fabulous, private, low maintenance rear garden. Upstairs is a good-sized bedroom, with stylish panelling and over-stairs cupboard. The modern bathroom with white suite and shower over the bath is also a good size. Finally, out on the landing is an area, with a window, which can be used as a study/office space or for extra storage. This property has been recently redecorated throughout, with new flooring and boiler, and an internal viewing is highly recommended.