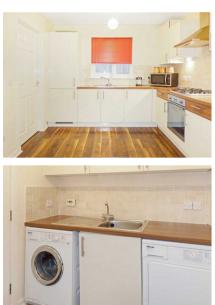

The accommodation comprises of a spacious Lounge on open plan with dining area; beautifully appointed fitted Kitchen, Utility room, Cloakroom, Master Bedroom with an En suite shower room, three further good sized Bedrooms and family Bathroom. Gas central heating and Double glazing.

All integrated and freestanding white goods are all to be included in the price. While the Sellers believe them to be in reasonable working order, their condition is not warranted and will not be warranted in any sale and purchase contract to follow.