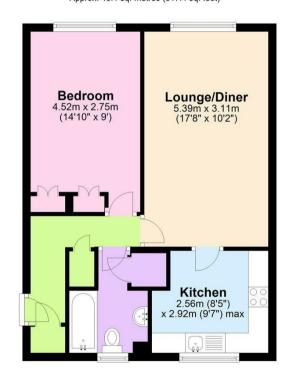

## **Open House Horsham**

Floor Plan
Approx. 48.1 sq. metres (517.4 sq. feet)

Total area: approx. 48.1 sq. metres (517.4 sq. feet)

Whislt every attempt has been made to ensure the accuracy of the floor plan contained here,measurement of doors, windows, rooms and any other items are approximate and no responsibility taken for any error, omission, or misstatement. This plan is for illustrative purposes only and should be used as such by any prospective purchaser. The services, systems and appliances have not been tested and no guarantee as to their operability or efficiency can be given. Plan produced using PlanUp.