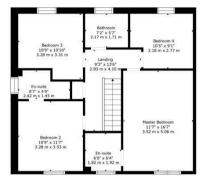

**Open House Burton & Swadlincote** 

Floor 2

Floor 1

TOTAL: 1538 sq. ft, 143 m2 FLOOR 1: 783 sq. ft, 73 m2, FLOOR 2: 755 sq. ft, 70 m2 Please Note That Floorplans Should Not Be Used To Scale And Are Show For Reference Only.