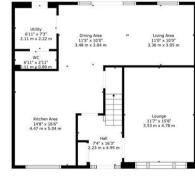

**Open House Burton & Swadlincote** 

Floor 2

Floor 1

TOTAL: 1538 sq. ft, 143 m2 FLOOR 1: 783 sq. ft, 73 m2, FLOOR 2: 755 sq. ft, 70 m2 Please Note That Floorplans Should Not Be Used To Scale And Are Show For Reference Only.