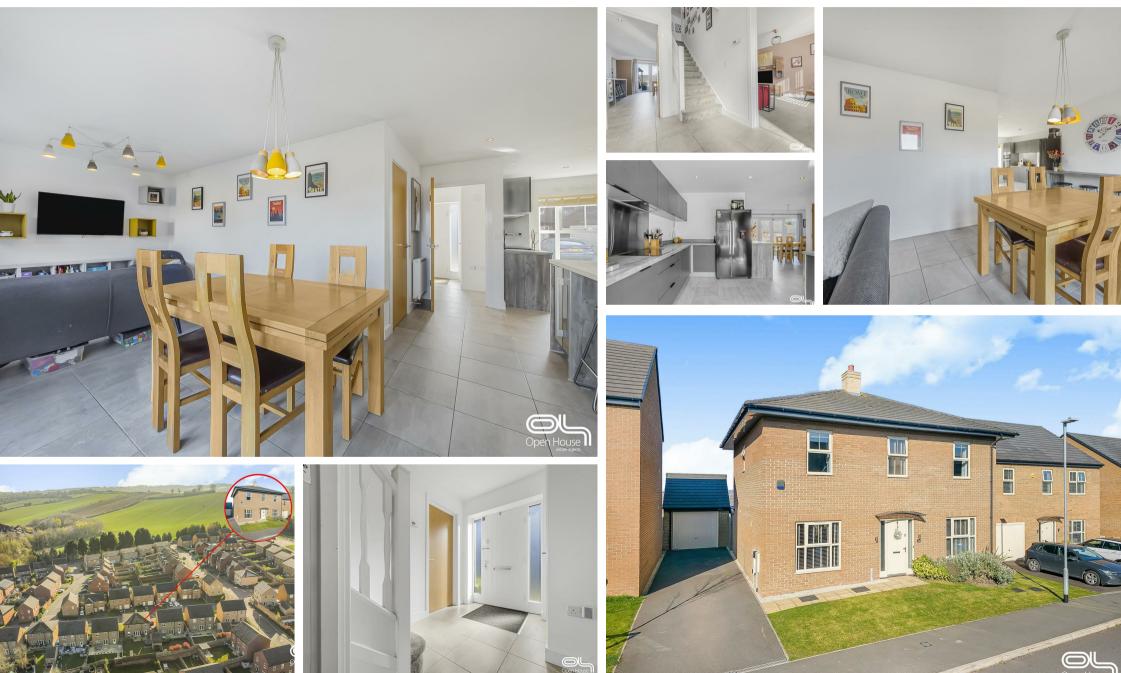

Tutbury Drive, Burton-On-Trent, DE15 9PA No Onward Chain £395,000 Council Tax Band: E

Positioned within a sought-after residential development by Strata Homes, on Brizlincote Valley, this superbly presented modern detached property offers spacious accommodation, ideal for family living. Offered with no onward chain the home benefits from a living kitchen and separate reception room, a large private rear garden, and a detached garage, as well as four impressive bedrooms including two with en-suites.

Located conveniently for a range of local amenities, schools, and major commuter links, the property provides both practicality and style in equal measure.

The front of the property is set behind a small lawn and pathway leading to the entrance door, where a canopy porch provides shelter. Upon entering, you are welcomed by a bright and spacious entrance hallway featuring high ceilings and contemporary tiled flooring, which flows seamlessly through the ground floor.