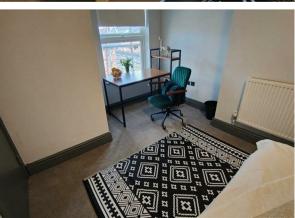

Room Features:

Bright and spacious double room Fully furnished with bed, wardrobe, and essentials Blackout blinds for a restful night's sleep Shared Amenities:

Superfast WiFi – ideal for work or entertainment Two modern bathrooms – no more morning queues Contemporary kitchen with all appliances provided Lounge area for socialising or winding down Fortnightly cleaning service for shared spaces Location Benefits: