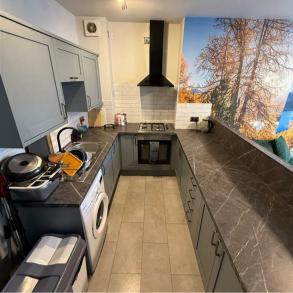

Room Features:

Bright and spacious double room Fully furnished with bed, wardrobe, and essentials Blackout blinds for a restful night's sleep Shared Amenities:

Superfast WiFi – ideal for work or entertainment Two modern bathrooms – no more morning queues Contemporary kitchen with all appliances provided Lounge area for socialising or winding down Fortnightly cleaning service for shared spaces Location Benefits: