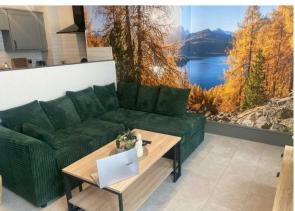

Room Features:

Bright and spacious double room Fully furnished with bed, wardrobe, and essentials Blackout blinds for a restful night's sleep Shared Amenities:

Superfast WiFi – ideal for work or entertainment Two modern bathrooms – no more morning queues Contemporary kitchen with all appliances provided Lounge area for socialising or winding down Fortnightly cleaning service for shared spaces Location Benefits: