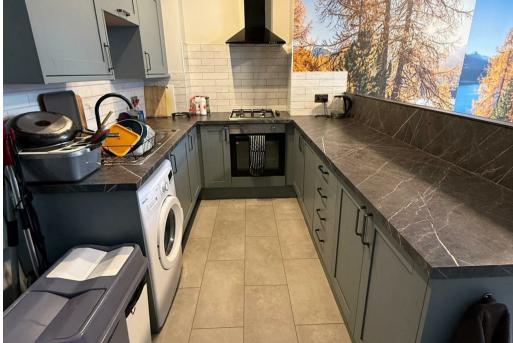

Wake up refreshed, enjoy a quick commute to Liverpool City Centre, and experience life in a vibrant, well-connected neighborhood with everything you need just minutes away.

Your New Home Includes:
Superfast WiFi – Perfect for working from home or streaming
Spacious Double Room – Light-filled and designed for comfort
Fully Furnished – Just bring your suitcase!
Modern Kitchen & Lounge – A great space to cook, relax, and connect with housemates
Two Bathrooms – No waiting around in the mornings
Blackout Blinds – Enjoy peaceful, undisturbed sleep
Essential Appliances – Microwave, toaster, and kettle included
Fortnightly Cleaner – Keeping shared spaces fresh and tidy