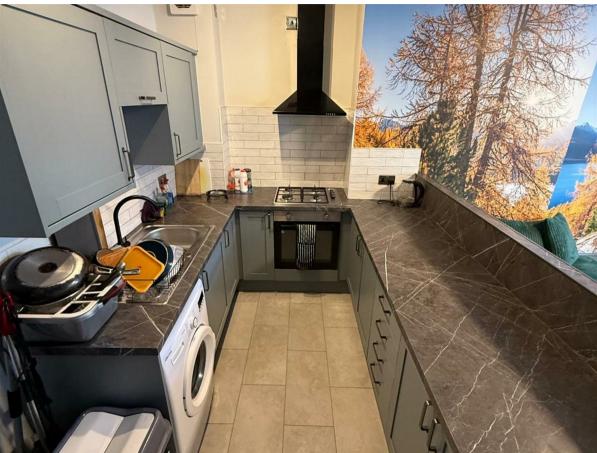

Wake up refreshed, enjoy a quick commute to Liverpool City Centre, and experience life in a vibrant, well-connected neighborhood with everything you need just minutes away.

Your New Home Includes:
Superfast WiFi – Perfect for working from home or streaming
Spacious Double Room – Light-filled and designed for comfort
Fully Furnished – Just bring your suitcase!
Modern Kitchen & Lounge – A great space to cook, relax, and connect with housemates
Two Bathrooms – No waiting around in the mornings
Blackout Blinds – Enjoy peaceful, undisturbed sleep
Essential Appliances – Microwave, toaster, and kettle included
Fortnightly Cleaner – Keeping shared spaces fresh and tidy