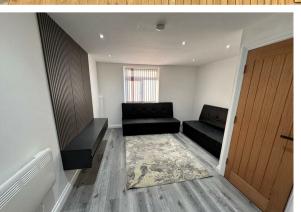

## Features Include:

- A spacious and well-lit bedroom with ample room for a double bed and additional furniture.
- A sleek, contemporary bathroom with modern fixtures, including a shower, sink, and WC.
- A stylish open-plan layout combining the kitchen and living area, ideal for relaxing and entertaining. The kitchen is equipped with modern appliances and generous counter and storage space.