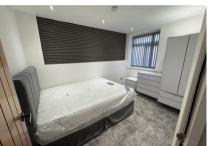

## Features Include:

- A spacious and well-lit bedroom with ample room for a double bed and additional furniture.
- A sleek, contemporary bathroom with modern fixtures, including a shower, sink, and WC.
- A stylish open-plan layout combining the kitchen and living area, ideal for relaxing and entertaining. The kitchen is equipped with modern appliances and generous counter and storage space.