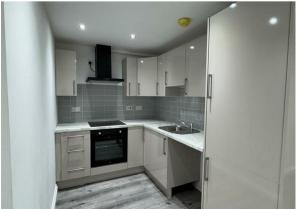

## Features Include:

- A spacious and well-lit bedroom with ample room for a double bed and additional furniture.
- A sleek, contemporary bathroom with modern fixtures, including a shower, sink, and WC.
- A stylish open-plan layout combining the kitchen and living area, ideal for relaxing and entertaining. The kitchen is equipped with modern appliances and generous counter and storage space.