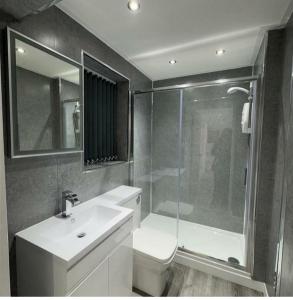

## Features Include:

- A spacious and well-lit bedroom with ample room for a double bed and additional furniture.
- A sleek, contemporary bathroom with modern fixtures, including a shower, sink, and WC.
- A stylish open-plan layout combining the kitchen and living area, ideal for relaxing and entertaining. The kitchen is equipped with modern appliances and generous counter and storage space.