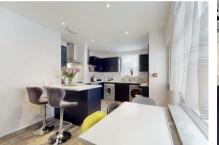

What's on Offer:

Spacious, stylishly furnished bedroom
Superfast WiFi – perfect for working from home or studying
Ample storage with two freezers and an extra fridge-freezer
Free use of washer & dryer – no extra cost
Blackout blinds for quality sleep
Essential kitchen appliances (microwave, toaster, kettle)
Fortnightly cleaning service for shared areas
Well-maintained front and back gardens
Parking available (free on-street)