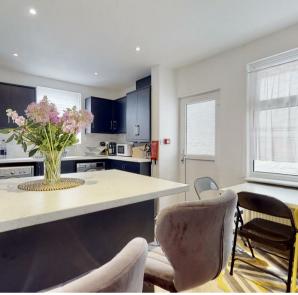

What's on Offer:

Spacious, stylishly furnished bedroom
Superfast WiFi – perfect for working from home or studying
Ample storage with two freezers and an extra fridge-freezer
Free use of washer & dryer – no extra cost
Blackout blinds for quality sleep
Essential kitchen appliances (microwave, toaster, kettle)
Fortnightly cleaning service for shared areas
Well-maintained front and back gardens
Parking available (free on-street)