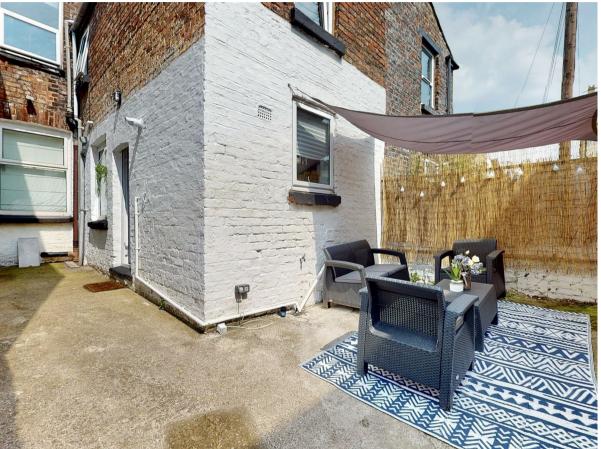

What's on Offer:

Spacious, stylishly furnished bedroom
Superfast WiFi – perfect for working from home or studying
Ample storage with two freezers and an extra fridge-freezer
Free use of washer & dryer – no extra cost
Blackout blinds for quality sleep
Essential kitchen appliances (microwave, toaster, kettle)
Fortnightly cleaning service for shared areas
Well-maintained front and back gardens
Parking available (free on-street)

Prime Location:

15 mins to University of Liverpool & Royal Hospital 5 mins to Smithdown Road, Tesco & Asda Easy bus routes into the city centre Quick access to Liverpool Lime Street Station