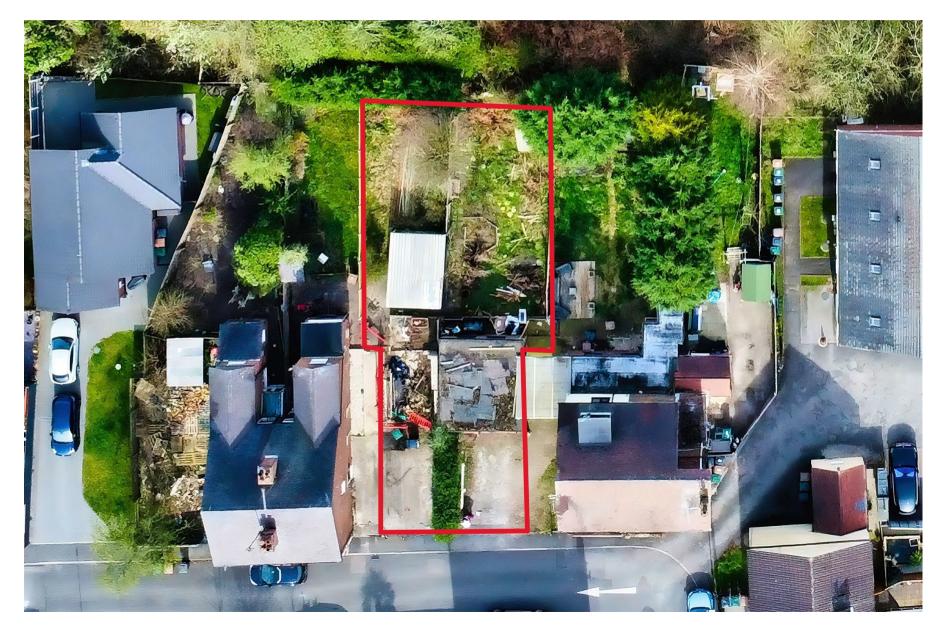

Land Adjacent to Number 4, Cross Street, Castle Gresley, Swadlincote, Derbyshire, DE11 9HY
Auction Guide £70,000

Land being sold by auction. Planning permission for the erection of two three bedroom semi-detached dwellings on Land Adjacent 4 Cross Street, Castle Gresley, Swadlincote, Derbyshire, DE11 9HY.

Planning Approval and Terms attached

0.1037 acres

Estimated sale price £500,000 (£250,000 for each property)

Land being sold by auction. Planning permission for the erection of two three bedroom semi-detached dwellings on Land Adjacent 4 Cross Street, Castle Gresley, Swadlincote, Derbyshire, DE11 9HY.