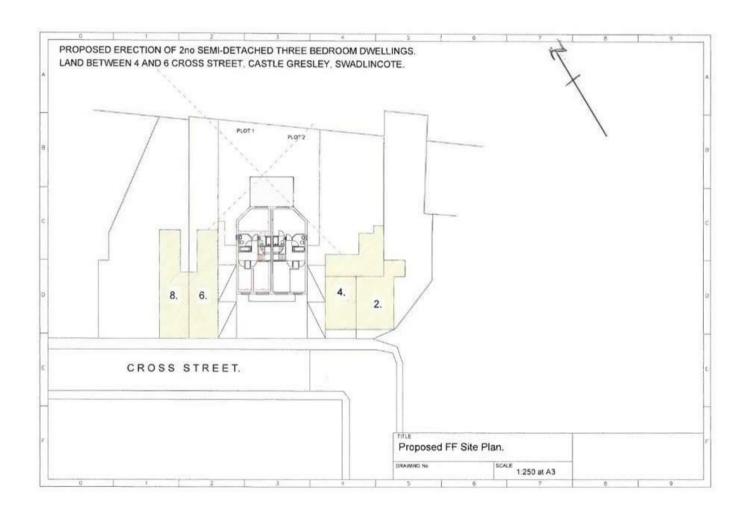

Land Adjacent to Number 4, Cross Street, Castle Gresley, Swadlincote, Derbyshire, DE11 9HY
Auction Guide £70,000

Land being sold by auction. Planning permission for the erection of two three bedroom semi-detached dwellings on Land Adjacent 4 Cross Street, Castle Gresley, Swadlincote, Derbyshire, DE11 9HY.

Planning Approval and Terms attached

0.1037 acres

Estimated sale price £500,000 (£250,000 for each property)

Land being sold by auction. Planning permission for the erection of two three bedroom semi-detached dwellings on Land Adjacent 4 Cross Street, Castle Gresley, Swadlincote, Derbyshire, DE11 9HY.