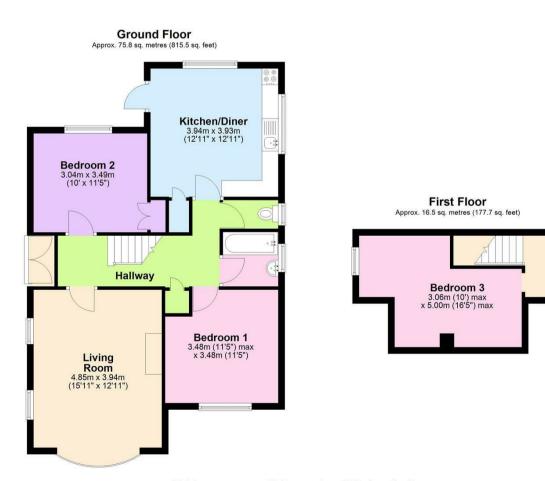

## **Open House Horsham**

Warnham Local Nature Reserve

Total area: approx. 92.3 sq. metres (993.1 sq. feet)