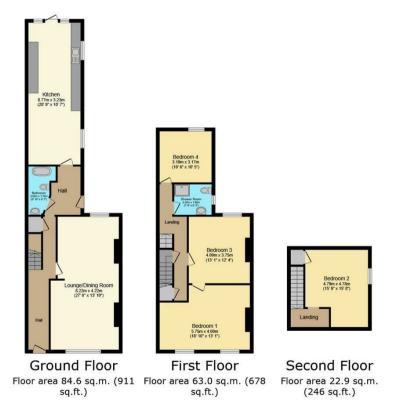

Upon entering, you are welcomed into a generous reception room, which serves as a perfect gathering space for family and friends. The house features four spacious bedrooms, providing plenty of room for relaxation and privacy. Each bedroom is thoughtfully designed to maximise natural light, creating a warm and inviting atmosphere.

The property also includes two well-appointed bathrooms and cellar, ensuring convenience for all residents. Whether you are preparing for a busy day or winding down in the evening, these bathrooms offer both functionality and comfort.

Total floor area: 170.5 sq.m. (1,835 sq.ft.)

This floor plan is for illustrative purposes only. It is not drawn to scale. Any measurements, floor areas (including any total floor area), openings and orientations are approximate. No details are guaranteed, they cannot be relied upon for any purpose and do not form any part of any agreement. No liability is taken for any error, omission or misstatement. A party must rely upon its own inspection(s).