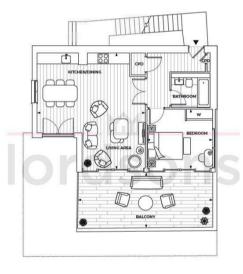

## THE BOAT HOUSE

OPEN PLAN KITCHEN/LOUNGE/DINER 21' 1 X 20'5 BEDROOM 11'9 X 11'6

Whilst every attempt has been made to ensure the accuracy of the floor plan contained here, measurements of doors, windows, rooms and any other times are approximate and no responsibility is taken for any error, omission or mis-statement. This plan is for illustrative purposes only and should be used as such by any prospective purchaser. The services, systems and appliances shown have not been tested and no guarantee as to their operability or ficiency can be given.