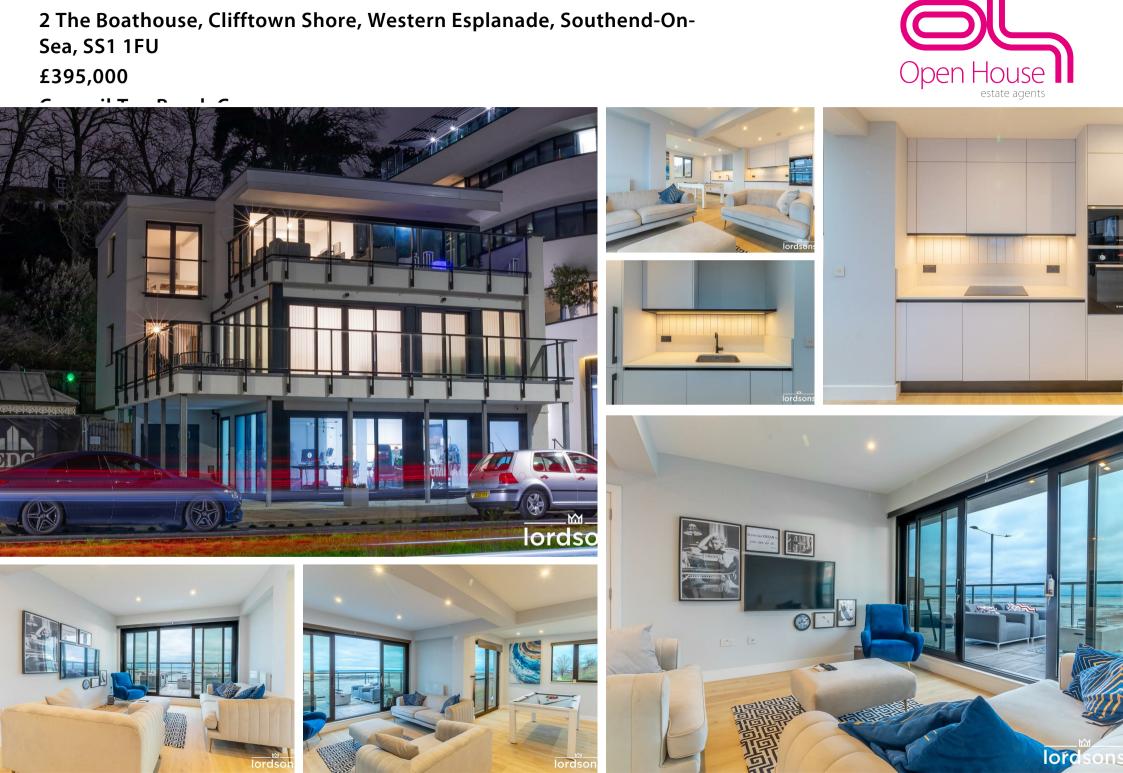

Lordsons Open House are thrilled to present this exceptional one-bedroom penthouse apartment, located within the iconic Clifftown Shore development in Southend-on-Sea. Combining modern elegance with breathtaking estuary views, this property offers a unique opportunity to experience luxury coastal living.

Externally, the apartment boasts a large south facing terrace with panoramic estuary views. This fantastic outdoor space is perfect for entertaining or simply relaxing, with ample room for outdoor furniture. The property includes secure underground parking with one allocated bay, ensuring convenience and peace of mind.

The apartment benefits from modern electric heating and full double glazing throughout, providing both comfort and energy efficiency. Inside, the stylish accommodation includes a spacious hallway with storage, a contemporary bathroom suite, a large bedroom, and an open plan kitchen/lounge/diner with sleek finishes, perfect for modern living.