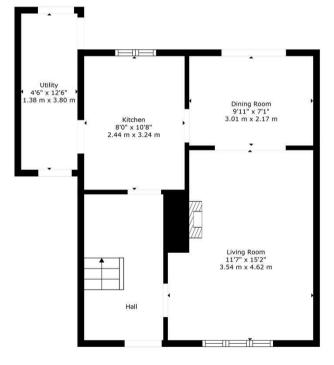

**Open House Burton & Swadlincote** 

TOTAL: 919 sq. ft, 85 m2 FLOOR 1: 476 sq. ft, 44 m2, FLOOR 2: 443 sq. ft, 41 m2 Please Note That Floorplans Should Not Be Used To Scale And Are Show For Reference Only.