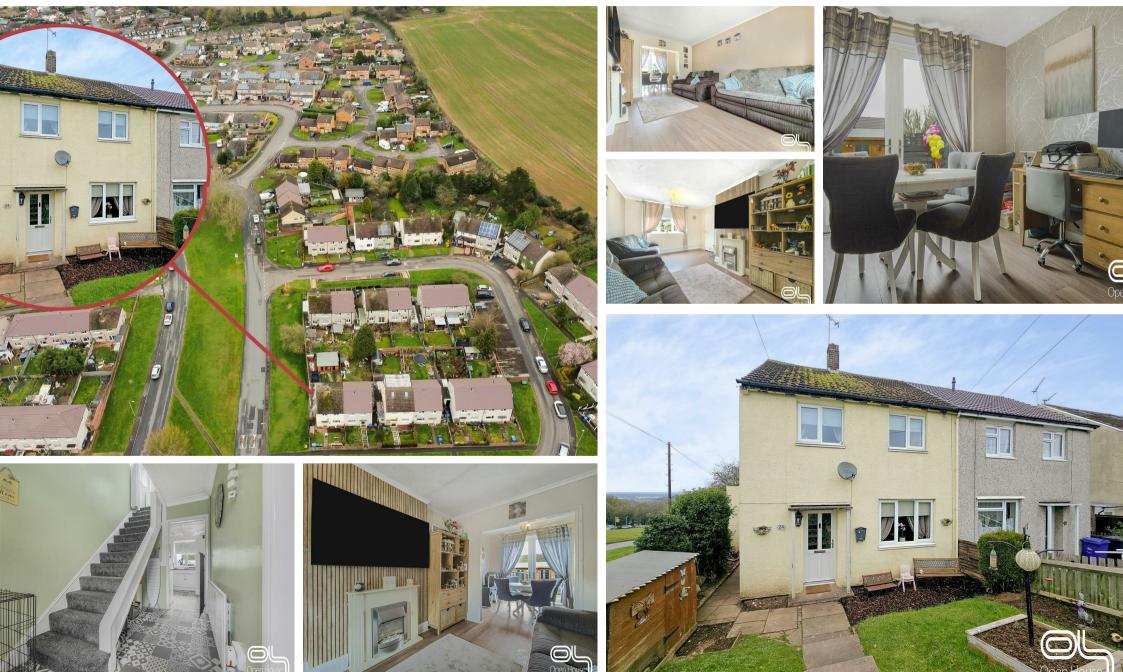

Calgary Crescent, Burton-On-Trent, DE15 0PE £180,000 Council Tax Band: A

We are pleased to present this well-maintained and spacious three-bedroom semi-detached property occupying a generous corner plot in a popular residential area of Burton-on-Trent, nearby schools, the town centre and other amenities as well ideally situated for transport links via A511, A38, A50 and M1.

Boasting open countryside views, a garden to the front, a rear garden with a purpose-built summerhouse / games room / bar, and stylish interiors, this lovely home offers excellent value and flexibility for families, first-time buyers or investors alike.