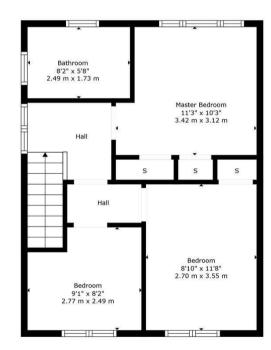

**Open House Burton & Swadlincote** 

TOTAL: 919 sq. ft, 85 m2 FLOOR 1: 476 sq. ft, 44 m2, FLOOR 2: 443 sq. ft, 41 m2 Please Note That Floorplans Should Not Be Used To Scale And Are Show For Reference Only.