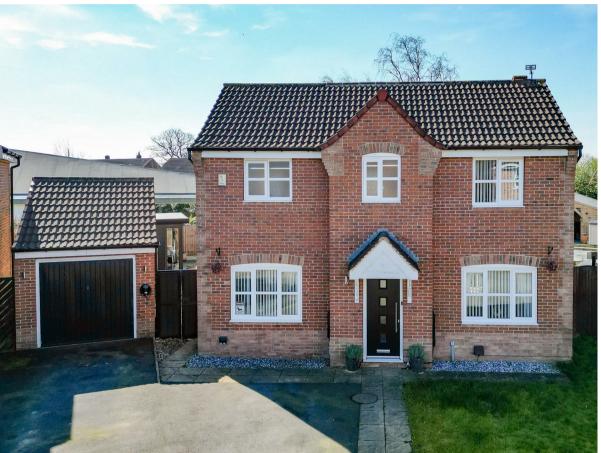

## Fenton Avenue, Woodlesford, West Yorkshire, LS26 8WD Guide Price £550,000

**Council Tax Band: D** 

OPEN HOUSE ESTATE AGENTS SOUTH LEEDS are proud to Welcome you to Fenton Avenue - a Wonderful 2 Storey Extended Detached home, nestled in a Quiet and Sought-after Cul De Sac in a sought after suburb of Woodlesford.

This delightful Property boasts Four Bedrooms, 2 of which have En-Suites and one with a Juliet Balcony, 2 Reception Areas, ideal for accommodating family or quests, Large Kitchen Diner with separate Utility, an External Office for those who want privacy working from home, Bar & Jacuzzi Area, along with a large corner plot Garden with a contemporary finish.

This home truly is the perfect place for both relaxation and entertainment, while offering modern amenities. With spacious square footage, there is ample room for both all the family. The property features a Detached Garage and Driveway Parking with EV Charger, making it convenient for those with multiple cars or in need of extra storage space.

Situated in a quiet cul-de-sac, peace and tranquility are quaranteed, providing a serene environment to unwind after a long day. Solar Panels have also been installed to ensure maximum efficiency.

The proximity to Woodlesford Train Station, which is within 10 minute walking distance, adds to the convenience of this location, as well as the main link roads to the M1, M62 and A1, offering easy access to transportation for work or leisure.