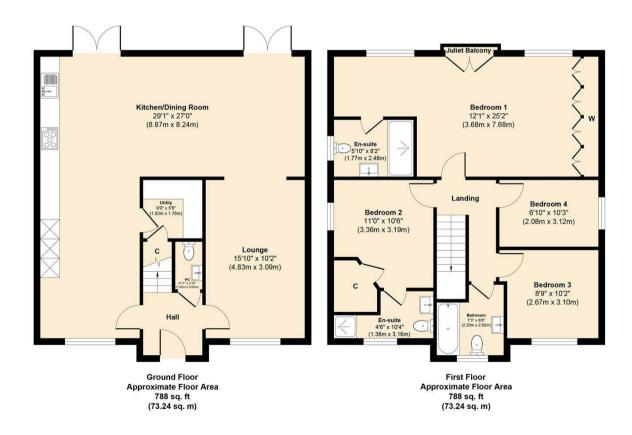

This delightful Property boasts Four Bedrooms, 2 of which have En-Suites and one with a Juliet Balcony, 2 Reception Areas, ideal for accommodating family or quests, Large Kitchen Diner with separate Utility, an External Office for those who want privacy working from home, Bar & Jacuzzi Area, along with a large corner plot Garden with a contemporary finish.

Illustration for identification purposes only, measurements are approximate and not to scale, unauthorised reproduction is prohibited