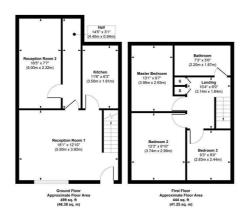

Additionally, the property features a convenient driveway, providing off-road parking and easy access to the home. The location

3

2

Latchford street

Approx. Gross Internal Floor Area 943 sq. ft / 87.63 sq. m