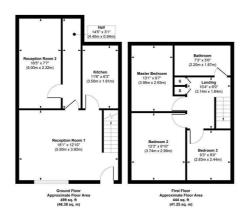

Upon entering, you will find two spacious reception rooms that offer ample space for relaxation and entertaining. These large living areas provide a blank canvas for your personal touch, allowing you to design the perfect layout to suit your needs. The property is in need of renovation, making it an ideal project for those with a vision to transform it into a modern haven.

The three well-proportioned bedrooms offer comfortable accommodation, ensuring that there is plenty of room for family or guests. The bathroom, while functional, also presents an opportunity for enhancement, allowing you to create a stylish and contemporary space.

Additionally, the property features a convenient driveway, providing off-road parking and easy access to the home. The location

3

2

Latchford street

Approx. Gross Internal Floor Area 943 sq. ft / 87.63 sq. m