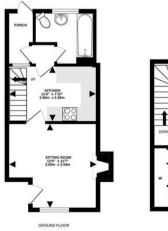

Step inside to a cosy living room, complete with a feature fireplace, perfect for relaxing evenings. The well-designed kitchen includes fitted units, an electric hob/oven, space for a washer-dryer, and an upright fridge freezer under the stairs. The downstairs bathroom offers a bathtub with an overhead electric shower, a toilet, and a sink. A rear porch leads out to the private garden.