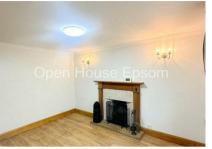

Step inside to a cosy living room, complete with a feature fireplace, perfect for relaxing evenings. The well-designed kitchen includes fitted units, an electric hob/oven, space for a washer-dryer, and an upright fridge freezer under the stairs. The downstairs bathroom offers a bathtub with an overhead electric shower, a toilet, and a sink. A rear porch leads out to the private garden.