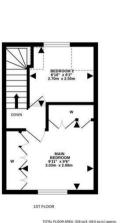

Upstairs, the main bedroom enjoys woodland views and built-in storage. The second bedroom, overlooking the garden, is ideal as a guest room, study, or creative space.

The southwest-facing garden is a private haven, featuring a patio area, a garden shed, and a rear gate leading to your parking space, accessed via the car park of a nearby country pub. This well-loved local spot is popular with dog walkers, cyclists, and residents, providing a welcoming atmosphere.