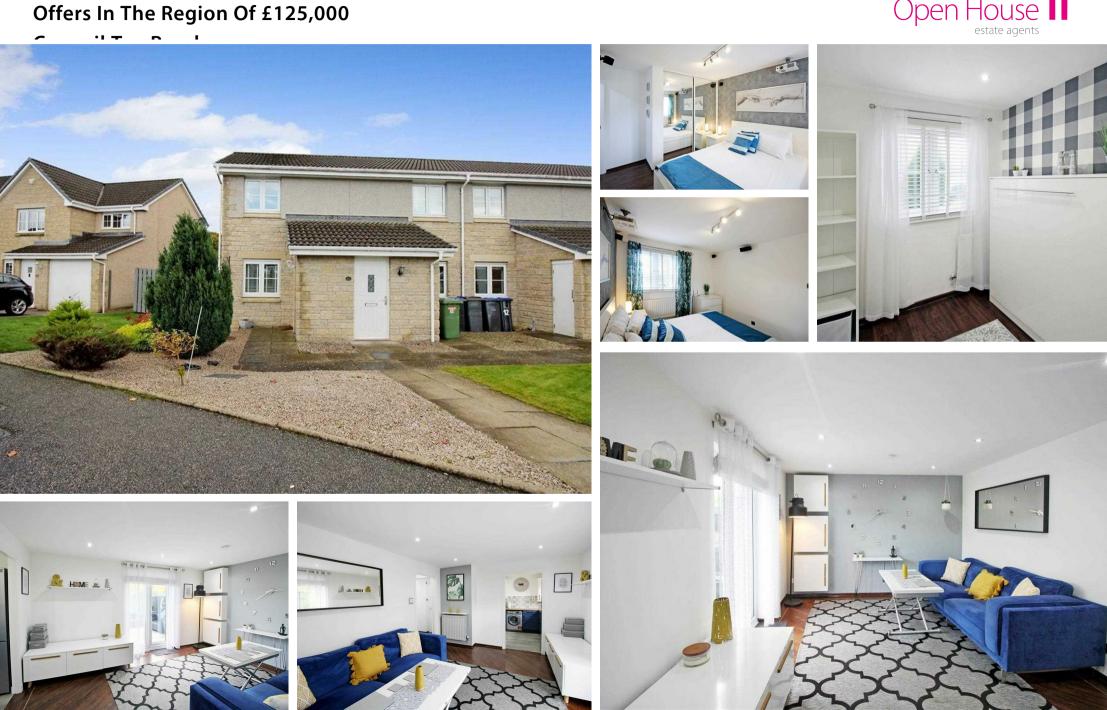

## BEAUTIFULLY PRESENTED TWO BEDROOMS FLAT WITH PRIVATE GARDEN FOR SALE!!

Impressive, nicely presented two bedroom ground floor flat comprising of its own front door, entrance hallway, spacious bright lounge, kitchen, two double bedrooms and bathroom with 3 piece suite and shower. This pleasant property has the benefits of double glazing and gas central heating. Private parking available for residents and ample visitors car park

The flat affords the opportunity to move in with the minimum of inconvenience and offers a bright airy living environment. This property is an ideal starter home for a first time buyer or as a buy-to-let property. Early viewing is highly recommended.