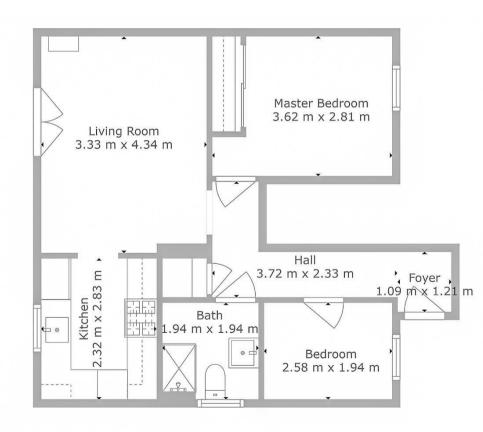

## BEAUTIFULLY PRESENTED TWO BEDROOMS FLAT WITH PRIVATE GARDEN FOR SALE!!

Impressive, nicely presented two bedroom ground floor flat comprising of its own front door, entrance hallway, spacious bright lounge, kitchen, two double bedrooms and bathroom with 3 piece suite and shower. This pleasant property has the benefits of double glazing and gas central heating. Private parking available for residents and ample visitors car park