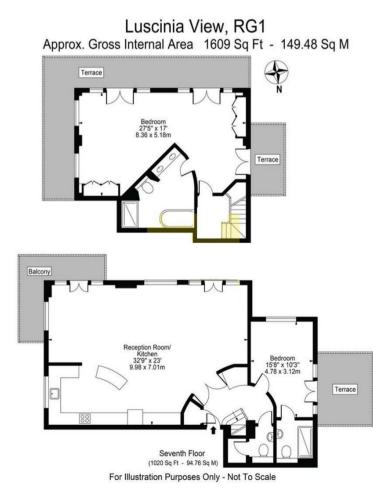

102, Napier Road, Reading, Reading, Berkshire, RG1 8AE £2,300 Per Month Council Tax Band:

Stunning Two-Bedroom Penthouse with Private Terraces

Open House Estate Agents presents this luxurious 1,609 sq. ft. penthouse spanning two floors, featuring multiple private terraces with east, south, and west-facing views.

**Property Highlights** 

Spacious Entrance Hall – Storage, cloakroom & stairs to the top floor. Open-Plan Living Area – Sitting & dining spaces with terrace access. Modern Kitchen – Fully equipped with premium appliances. First-Floor Bedroom – Double bedroom with en suite & west-facing terrace. Principal Suite – Expansive top-floor bedroom, en suite with twin sinks, wraparound balcony & additional terrace. Secure Gated Development – Allocated undercover parking & entry system. Prime Location Near Kings Meadow & River Thames