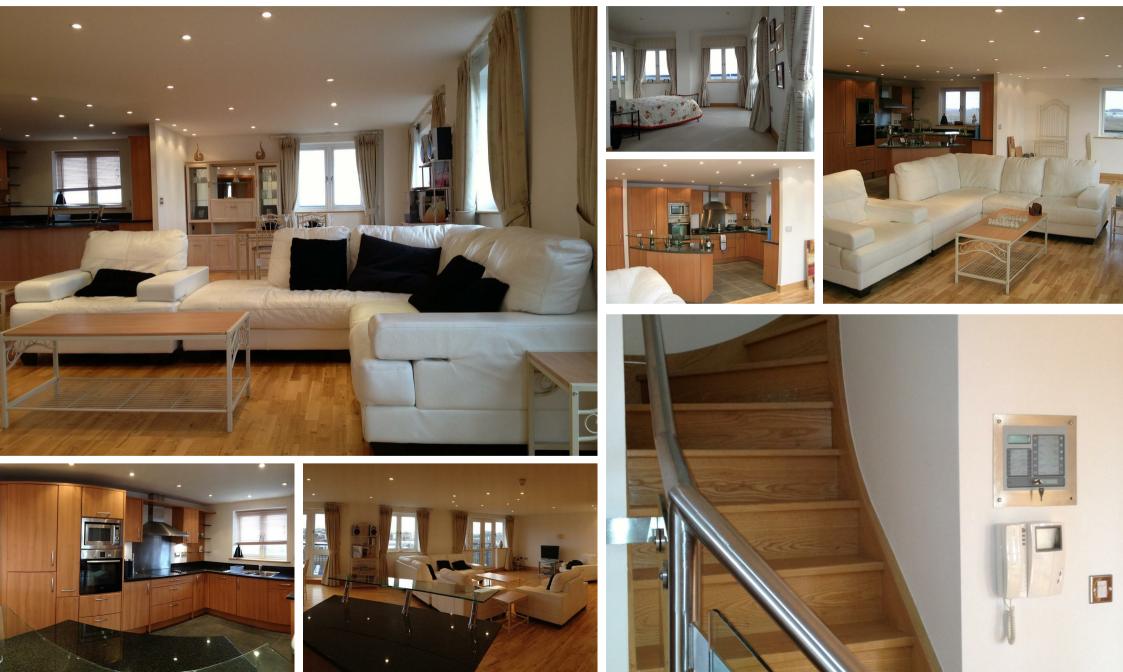

102, Napier Road, Reading, Reading, Berkshire, RG1 8AE £2,300 Per Month Council Tax Band:

Stunning Two-Bedroom Penthouse with Private Terraces

Open House Estate Agents presents this luxurious 1,609 sq. ft. penthouse spanning two floors, featuring multiple private terraces with east, south, and west-facing views.

**Property Highlights** 

Spacious Entrance Hall – Storage, cloakroom & stairs to the top floor. Open-Plan Living Area – Sitting & dining spaces with terrace access. Modern Kitchen – Fully equipped with premium appliances. First-Floor Bedroom – Double bedroom with en suite & west-facing terrace. Principal Suite – Expansive top-floor bedroom, en suite with twin sinks, wraparound balcony & additional terrace. Secure Gated Development – Allocated undercover parking & entry system. Prime Location Near Kings Meadow & River Thames